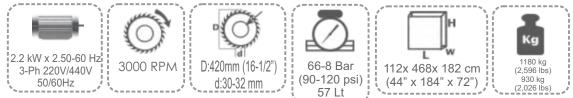

feature at 90°
- Hydro-pneumatic saw blade feed
- Cutting accuracy +/- 0.2 mm
- Solid steel construction of the body
- Automatically closing safety guards
- Automatic changeover mode from cut to cut without any operator input
- Technical support capability via remote connection using PC and cable

## **STANDARD ACCESSORIES**

- Ø 420 mm (16-1/2") saw blade
- Roller conveyor & 2 x profile supports
- Pneumatic spray mist lubrication system
- 4 x horizontal clamps
- Air gun

### **OPTIONAL ACCESSORIES**

- Profile Length Stop (DKN 70 with digital unit or DKN 71 with ruler)
- Barcode printer
- Machine with 5 m (16.5') and 6 m 20' bed length
- VCE 1570 heavy duty industrial type chip collector
- 2 x vertical clamps



#### **CUTTING DIAGRAM**



www.ATechMachinery.com



# **TECHNICAL TABLE**