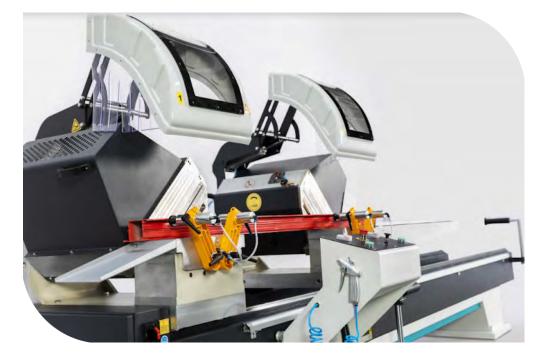

## **STANDARD ACCESSORIES**

- Ø 420 mm (16-1/2") saw blade
- Roller conveyor & 2 x profile supports
- Pneumatic spray mist lubrication system
- 4 x horizontal clamps
- Air gun