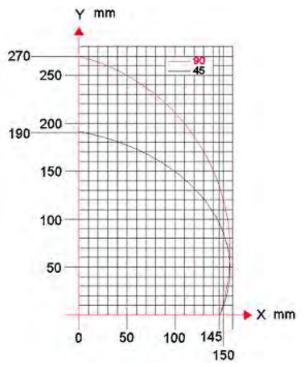

e angles from 90° to 45° inwards Automatic slicing feature at 90°
- Hydro-pneumatic saw blade feed
- Cutting accuracy +/- 0.2 mm
- Solid steel construction of the body
- Automatically closing safety guards
- Automatic changeover mode from cut to cut without any operator input
- Technical support capability via remote connection using PC and cable

## **STANDARD ACCESSORIES**

- Ø 420 mm (16-1/2") saw blade
- Roller conveyor & 2 x profile supports
- Pneumatic spray mist lubrication system
- 4 x horizontal clamps
- Air gun

### **OPTIONAL ACCESSORIES**

- Profile Length Stop (DKN 70 with digital unit or DKN 71 with ruler)
- Barcode printer
- Machine with 5 m (16.5') and 6 m 20' bed length
- VCE 1570 heavy duty industrial type chip collector
- 2 x vertical clamps



#### **CUTTING DIAGRAM**



www.ATechMachinery.com



# **TECHNICAL TABLE**