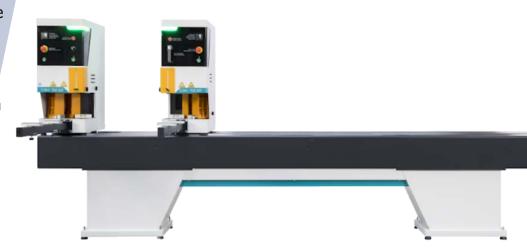

## PHOENIX-02 DH AUTOMATIC DOUBLE HEAD VINYL (PVC) WELDING MACHINE

AUTOMATIC DOUBLE HEAD VINYL (PVC) WELDING MACHINE