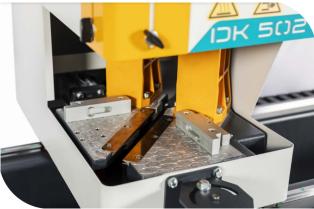

## **TECHNICAL FEATURES**

- Machine has been designed for the joining of vinyl profiles though corner welding
- Capable of adjusting the clamp and welding pressure according to the profile type
- Equipped with a timer for melting and welding time
- The thermostat is electronic and can be adjusted in a temperature range between 0°-260°C
- The movable head (right head) moves manually. It is equipped with a brake system
- On the left head it is possible to weld at angles between 30°-180°.
  The right head is fixed at 90°
- For safety reasons, the clamp pistons operate with low pressure
- After clamping the profiles, the welding is carried out automatically
- The machine has been designed according to CE, UL & CSA Safety Directives
- Equipped with profile support arms
- Lateral profile supports . Special profile guidance . User's manual
- Profile fixtures