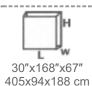

rner welding
- Capable of adjusting the clamp and welding pressure according to the profile type
- Equipped with a timer for melting and welding time
- The thermostat is electronic and can be adjusted in a temperature range between 0°-260°C
- The movable head (right head) moves manually. It is equipped with a brake system
- On the left head it is possible to weld at angles between 30°-180°.
  The right head is fixed at 90°
- For safety reasons, the clamp pistons operate with low pressure
- After clamping the profiles, the welding is carried out automatically
- The machine has been designed according to CE, UL & CSA Safety Directives
- Equipped with profile support arms
- Lateral profile supports . Special profile guidance . User's manual
- Profile fixtures









## TECHNICAL TABLE