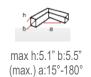

## **TECHNICAL FEATURES**

- Machine has been designed for the joining of vinyl profiles though corner welding
- Capable of adjusting the clamp and welding pressure according to the profile type
- Equipped with a timer for melting and welding time
- The thermostat is electronic and can be adjusted in a temperature range between 0°-260°C
- The movable head (right head) moves manually. It is equipped with a brake system
- On the left head it is possible to weld at angles between 30°-180°.
  The right head is fixed at 90°
- For safety reasons, the clamp pistons operate with low pressure
- After clamping the profiles, the welding is carried out automatically
- The machine has been designed according to CE, UL & CSA Safety Directives
- Equipped with profile support arms
- Lateral profile supports . Special profile guidance . User's manual
- Profile fixtures