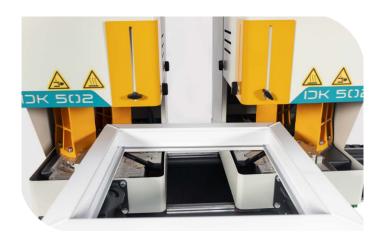

## **TECHNICAL FEATURES**

- Machine has been designed for the joining of vinyl profiles though corner welding
- Capable of adjusting the clamp and welding pressure according to the profile type
- Equipped with a timer for melting and welding time
- The thermostat is electronic and can be adjusted in a temperature range between 0°-260°C
- The movable head (right head) moves manually. It is equipped with a brake system
- On the left head it is possible to weld at angles between 30°-180°.
  The right head is fixed at 90°
- For safety reasons, the clamp pistons operate with low pressure
- After clamping the profiles, the welding is carried out automatically
- The machine has been designed according to CE, UL & CSA Safety Directives
- Equipped with profile support arms
- Lateral profile supports . Special profile guidance . User's manual
- Profile fixtures