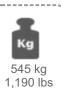

welding
- Capable of adjusting the clamp and welding pressure according to the profile type
- Equipped with a timer for melting and welding time
- The thermostat is electronic and can be adjusted in a temperature range between 0°-260°C
- The movable head (right head) moves manually. It is equipped with a brake system
- On the left head it is possible to weld at angles between 30°-180°.
  The right head is fixed at 90°
- For safety reasons, the clamp pistons operate with low pressure
- After clamping the profiles, the welding is carried out automatically
- The machine has been designed according to CE, UL & CSA Safety Directives
- Equipped with profile support arms
- Lateral profile supports . Special profile guidance . User's manual
- Profile fixtures









## TECHNICAL TABLE