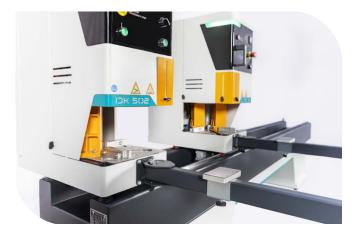

## **TECHNICAL FEATURES**

- Machine has been designed for the joining of vinyl profiles though corner welding
- Capable of adjusting the clamp and welding pressure according to the profile type
- Equipped with a timer for melting and welding time
- The thermostat is electronic and can be adjusted in a temperature range between 0°-260°C
- The movable head (right head) moves manually. It is equipped with a brake system
- On the left head it is possible to weld at angles between 30°-180°.
  The right head is fixed at 90°
- For safety reasons, the clamp pistons operate with low pressure
- After clamping the profiles, the welding is carried out automatically
- The machine has been designed according to CE, UL & CSA Safety Directives
- Equipped with profile support arms
- Lateral profile supports . Special profile guidance . User's manual
- Profile fixtures