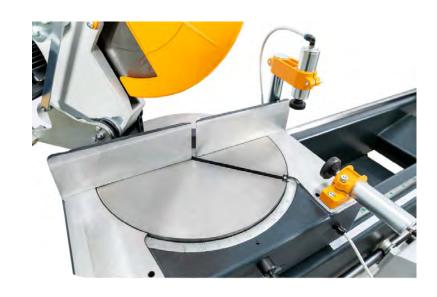

### **GENERAL FEATURES**

Semi-automatic double head miter saw with carbide tipped circular saw blades designed for straight or miter cut of vinyl, aluminum, and wood

- The forward movement of the saw is hydro-pneumatic, and its speed can be adjusted accurately according to the material
- The clamps are pneumatic with safety features
- The left saw head is fixed in its position, and the right saw head is moved manually to its position
- The right saw head is equipped with pneumatic brake system, and when the braking key is switched to "OPEN", the saw head will not work for safety purposes
- The distance between the saw heads can be adjusted accurately by a digital read-out system
- The cutting at 0, 15, 22.5, 30 and 45-degree angles is achieved by positive locks, and intermediate angles re accurately set via handle
- Machine has been designed according to CE, UL and CSA Safety Directives

# **STANDARD EQUIPMENT**

- 2×400 mm (16") carbide tipped saw blades
- Pneumatic horizontal clamps
- Digital read-out
- Air gun
- User's Manual