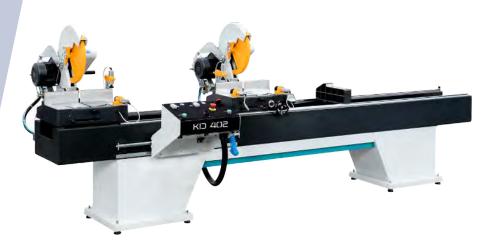

### **GENERAL FEATURES**

Semi-automatic double head miter saw with carbide tipped circular saw blades designed for straight or miter cut of vinyl, aluminum, and wood

- The forward movement of the saw is hydro-pneumatic, and its speed can be adjusted accurately according to the material
- The clamps are pneumatic with safety features
- The left saw head is fixed in its position, and the right saw head is moved manually to its position
- The right saw head is equipped with pneumatic brake system, and when the braking key is switched to "OPEN", the saw head will not work for safety purposes
- The distance between the saw heads can be adjusted accurately by a digital read-out system
- The cutting at 0, 15, 22.5, 30 and 45-degree angles is achieved by positive locks, and intermediate angles re accurately set via handle
- Machine has been designed according to CE, UL and CSA Safety Directives

# **STANDARD EQUIPMENT**

- 2×400 mm (16") carbide tipped saw blades
- Pneumatic horizontal clamps
- Digital read-out
- Air gun
- User's Manual