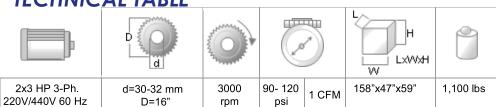

d is fixed in its position, and the right saw head is moved manually to its position
- The right saw head is equipped with pneumatic brake system, and when the braking key is switched to "OPEN", the saw head will not work for safety purposes
- The distance between the saw heads can be adjusted accurately by a digital read-out system
- The cutting at 0, 15, 22.5, 30 and 45-degree angles is achieved by positive locks, and intermediate angles re accurately set via handle
- Machine has been designed according to CE, UL and CSA Safety Directives

# **STANDARD EQUIPMENT**

- 2×400 mm (16") carbide tipped saw blades
- Pneumatic horizontal clamps
- Digital read-out
- Air gun
- User's Manual

## **OPTIONAL EQUIPMENT**

- Pneumatic spray mist lubrication
- **Custom fixtures**



## TECHNICAL TABLE