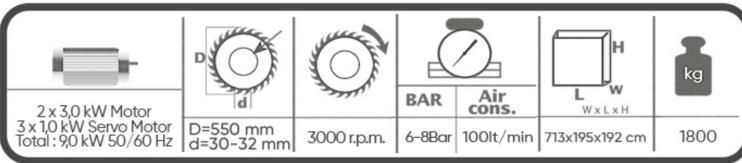

vo motor angles between -22,5 and +45 can be positioned automatically.
- Robust machine body
- With a hydro-pneumatic cutting unit the speed of the blade can be adjusted precisely.
- The saw blade stroke is adjustable from the top. That means, that you can limit how far the saw blade comes out.
- Cuts greater than the strok
- Slicing, angle slicing, pieces of cutting profiles list and etc. are programmable.



#### **STANDARD EQUIPMENT**

- 2 x Ø550 mm saw blades
- 4 pcs. Horizontal clamps
- Spray lubrication system
- Airgun
- Conveyor on movable saw head
- 2 pcs. profile rest system

### **OPTIONAL EQUIPMENT**

- Barcode Reader
- Spray mist lubrication system
- 2 pcs. Vertical clamps.
- Chip collector monifold
- 4,0 kW Electric motor
- Conveyor on fixed saw head



# **TECHNICAL TABLE**