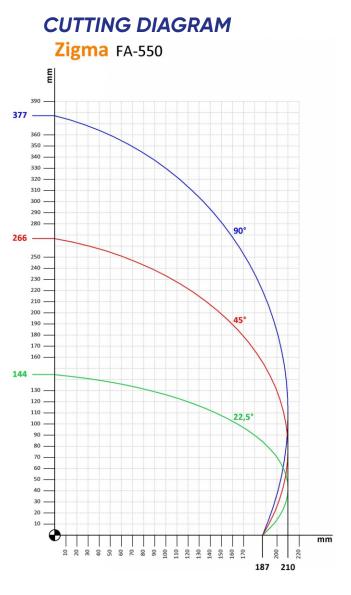

- 2 x 3,0 kW Motor
- 15" PC touch screen
- With its serve motor the head angles and head movements can be
  positioned precisely
- By servo motor angles between -22,5 and +45 can be positioned automatically.
- Robust machine body
- With a hydro-pneumatic cutting unit the speed of the blade can be adjusted precisely.
- The saw blade stroke is adjustable from the top. That means, that you can limit how far the saw blade comes out.
- Cuts greater than the strok
- Slicing, angle slicing, pieces of cutting profiles list and etc. are programmable.