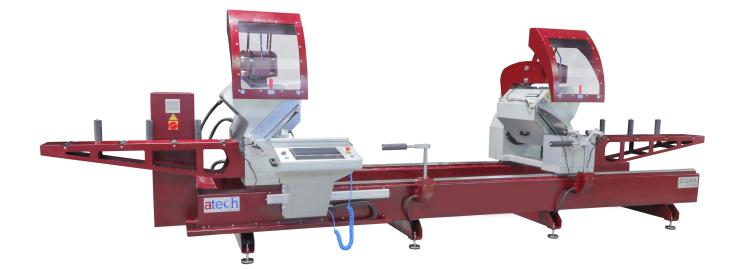

## ZIGMA-06 FA HEAVY DUTY 22" (550 MM)

FULL AUTOMATIC CNC DOUBLE HEAD AUTOMATIC SAW

#### **GENERAL FEATURES**

Zigma-06 FA is a heavy duty full automatic double head CNC miter saw equipped with 22" (550 mm) carbide tipped saw blade, and designed for straight and miter cut of aluminum, vinyl profiles and wood.