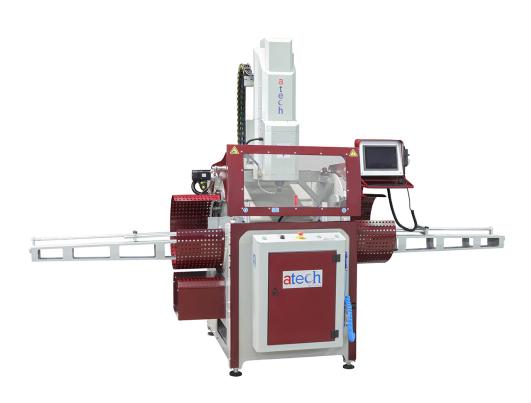

#### **GENERAL FEATURES**

Libra pro; is a 4 axis fast and precise router machine. Its platform turning range is +90° to -180° by virtue of this feature it can process 4 surfaces of aluminium and PVC profiles in a single process without needing a physical template.

- 2.6 kW 12.000 rpm Spindle Motor
- X = 370 mm, Y = 130 mm, Z = 130 mm processing capacity
- 10" PC Touch Screen
- With ER20 collet wrench max. Ø13 mm working tools can be attached
- Robust machine body