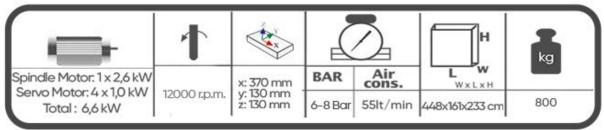

- 2.6 kW 12.000 rpm Spindle Motor
- X = 370 mm, Y = 130 mm, Z = 130 mm processing capacity
- 10" PC Touch Screen
- With ER20 collet wrench max. Ø13 mm working tools can be attached
- Robust machine body

## **TECHNICAL TABLE**