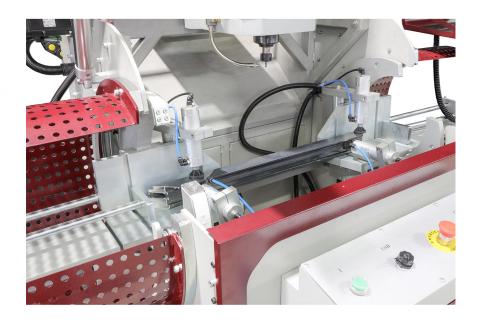

#### STANDARD EQUIPMENT

- $\emptyset$ 8 mm x L = 120 mm router tool
- 2 pcs horizontal clamps
- 2 pcs vertical clamps
- Spray router cooling system
- Air gun
- Right and left profile rests
- Service key (20mm)
- Collet wrench