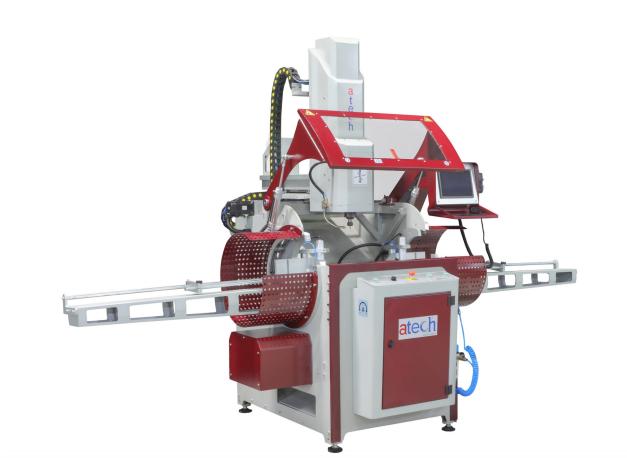

# LIBRA -06 PRO 4 AXIS FULL AUTOMATIC CNC COPY ROUTER

Copy Routing

#### **GENERAL FEATURES**

Libra pro; is a 4 axis fast and precise router machine. Its platform turning range is +90° to -180° by virtue of this feature it can process 4 surfaces of aluminium and PVC profiles in a single process without needing a physical template.

- 2.6 kW 12.000 rpm Spindle Motor
- X = 370 mm, Y = 130 mm, Z = 130 mm processing capacity
- 10" PC Touch Screen
- With ER20 collet wrench max. Ø13 mm working tools can be attached
- Robust machine body

#### STANDARD EQUIPMENT

- $\emptyset$ 8 mm x L = 120 mm router tool
- 2 pcs horizontal clamps
- 2 pcs vertical clamps
- Spray router cooling system
- Air gun
- Right and left profile rests
- Service key (20mm)
- Collet wrench