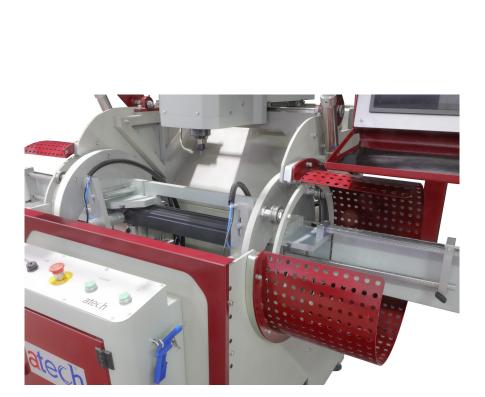

#### STANDARD EQUIPMENT

- $\emptyset$ 8 mm x L = 120 mm router tool
- 2 pcs horizontal clamps
- 2 pcs vertical clamps
- Spray router cooling system
- Air gun
- Right and left profile rests
- Service key (20mm)
- Collet wrench