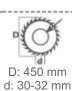

#### **GENERAL FEATURES**

- Designed for straight and miter cut of aluminum and vinyl profiles at any desired length.
- Both heads tilt to 45° and 90° angles automatically, intermediate angles are set manually
- Different versions are available
- Stroke: min.450 mm (18"), max.4300 mm (169")
- The saw blade feed is hydro-pneumatic, and the cutting speed can be adjusted precisely according to the material to cut
- The operator control panel is touch screen
- Equipped with features like slicing, entering part quantity and programming
- Able to cut longer than the stroke
- For Ø 450 mm (18") saw blade size:
- 45° cutting capacity: 176×200 mm (7"x8")
- 90° cutting capacity: 176×285 mm (7"x11")
- Stroke: min.450 mm (18"), max.4000 mm (157")

# TECHNICAL TABLE