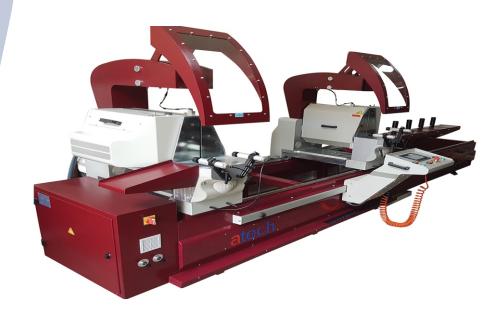

## ZIGMA-06 A HEAVY DUTY 18" (450 MM) DOUBLE HEAD MITER SAW

#### **GENERAL FEATURES**

- Designed for straight and miter cut of aluminum and vinyl profiles at any desired length.
- Both heads tilt to 45° and 90° angles automatically, intermediate angles are set manually
- Different versions are available
- Stroke: min.450 mm (18"), max.4300 mm (169")
- The saw blade feed is hydro-pneumatic, and the cutting speed can be adjusted precisely according to the material to cut
- The operator control panel is touch screen
- Equipped with features like slicing, entering part quantity and programming
- Able to cut longer than the stroke
- For Ø 450 mm (18") saw blade size:
- 45° cutting capacity: 176×200 mm (7"x8")
- 90° cutting capacity: 176×285 mm (7"x11")
- Stroke: min.450 mm (18"), max.4000 mm (157")

# STANDARD EQUIPMENT

- 2 x 450 mm (18") carbide tipped saw blades
- Twin pneumatic horizontal clamps
- Air gun
- Additional conveyor on the movable unit
- Profile support device
- User's manual

#### **DOUBLE HEAD MITER SAW**