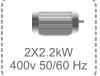

oke: min.450 mm (18"), max.4300 mm (169")
- The saw blade feed is hydro-pneumatic, and the cutting speed can be adjusted precisely according to the material to cut
- The operator control panel is touch screen
- Equipped with features like slicing, entering part quantity and programming
- Able to cut longer than the stroke
- For Ø 450 mm (18") saw blade size:
- 45° cutting capacity: 176×200 mm (7"x8")
- 90° cutting capacity: 176×285 mm (7"x11")
- Stroke: min.450 mm (18"), max.4000 mm (157")

# STANDARD EQUIPMENT

- 2 x 450 mm (18") carbide tipped saw blades
- Twin pneumatic horizontal clamps
- Air gun
- Additional conveyor on the movable unit
- Profile support device
- User's manual

## **OPTIONAL EQUIPMENT**

- Pneumatic spray mist lubrication system
- · Chip collector

# TECHNICAL TABLE











#### **DOUBLE HEAD MITER SAW**



### **CUTTING DIAGRAM**