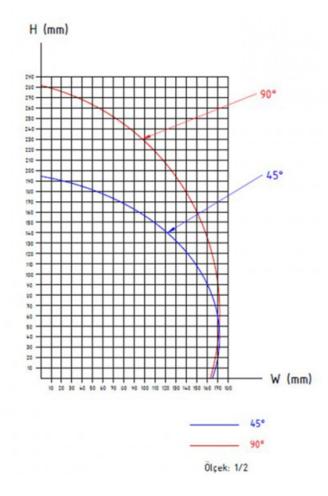

#### **GENERAL FEATURES**

- Designed for straight and miter cut of aluminum and vinyl profiles at any desired length.
- Both heads tilt to 45° and 90° angles automatically, intermediate angles are set manually
- Different versions are available
- Stroke: min.450 mm (18"), max.4300 mm (169")
- The saw blade feed is hydro-pneumatic, and the cutting speed can be adjusted precisely according to the material to cut
- The operator control panel is touch screen
- Equipped with features like slicing, entering part quantity and programming
- Able to cut longer than the stroke
- For Ø 450 mm (18") saw blade size:
- 45° cutting capacity: 176×200 mm (7"x8")
- 90° cutting capacity: 176×285 mm (7"x11")
- Stroke: min.450 mm (18"), max.4000 mm (157")

### **CUTTING DIAGRAM**