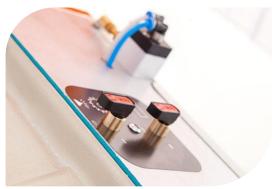

# **TECHNICAL FEATURES**

- Two-hand safety operation
- Tilting automatically to 90° and 45° inwards for both angles, manual adjustment of intermediate angles from 90° to 45° inwards
- Automatic slicing feature at 90°
- Hydro-pneumatic saw blade feed
- Cutting accuracy +/- 0.2 mm
- Solid steel construction of the body
- Automatically closing safety guards
- Automatic changeover mode from cut to cut without any operator input
- Technical support capability via remote connection using PC and cable

# STANDARD ACCESSORIES

- Ø 420 mm (16-1/2") saw blade
- Roller conveyor & 2 x profile supports
- Pneumatic spray mist lubrication system
- 4 x horizontal clamps
- Air gun