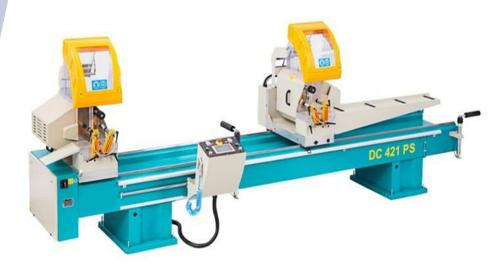

# SAWS

## DOUBLE HEAD MITER SAW 16-1/2" (420 MM)

# **TECHNICAL FEATURES**

- Two-hand safety operation
- Tilting automatically to 90° and 45° inwards for both angles, manual adjustment of intermediate angles from 90° to 45° inwards
- Automatic slicing feature at 90°
- Hydro-pneumatic saw blade feed
- Cutting accuracy +/- 0.2 mm
- Solid steel construction of the body
- Automatically closing safety guards
- Automatic changeover mode from cut to cut without any operator input
- Technical support capability via remote connection using PC and cable