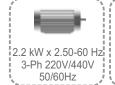

45° inwards
- Automatic slicing feature at 90°
- Hydro-pneumatic saw blade feed
- Cutting accuracy +/- 0.2 mm
- Solid steel construction of the body
- Automatically closing safety guards
- Automatic changeover mode from cut to cut without any operator input
- Technical support capability via remote connection using PC and cable

# STANDARD ACCESSORIES

- Ø 420 mm (16-1/2") saw blade
- Roller conveyor & 2 x profile supports
- Pneumatic spray mist lubrication system
- 4 x horizontal clamps
- Air gun

# **OPTIONAL ACCESSORIES**

- Profile Length Stop (DKN 70 with digital unit or DKN 71 with ruler)
- Barcode printer
- Machine with 5 m (16.5') and 6 m 20' bed length
- VCE 1570 heavy duty industrial type chip collector
- 2 x vertical clamps



### **CUTTING DIAGRAM**









# TECHNICAL TABLE