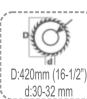

inwards
- Automatic slicing feature at 90°
- Hydro-pneumatic saw blade feed
- Cutting accuracy +/- 0.2 mm
- Solid steel construction of the body
- Automatically closing safety guards
- Automatic changeover mode from cut to cut without any operator input
- Technical support capability via remote connection using PC and cable

# STANDARD ACCESSORIES

- Ø 420 mm (16-1/2") saw blade
- Roller conveyor & 2 x profile supports
- Pneumatic spray mist lubrication system
- 4 x horizontal clamps
- Air gun

# **OPTIONAL ACCESSORIES**

- Profile Length Stop (DKN 70 with digital unit or DKN 71 with ruler)
- Barcode printer
- Machine with 5 m (16.5') and 6 m 20' bed length
- VCE 1570 heavy duty industrial type chip collector
- 2 x vertical clamps



### **CUTTING DIAGRAM**









# TECHNICAL TABLE