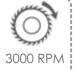

° inwards
- Automatic slicing feature at 90°
- Hydro-pneumatic saw blade feed
- Cutting accuracy +/- 0.2 mm
- Solid steel construction of the body
- Automatically closing safety guards
- Automatic changeover mode from cut to cut without any operator input
- Technical support capability via remote connection using PC and cable

# STANDARD ACCESSORIES

- Ø 420 mm (16-1/2") saw blade
- Roller conveyor & 2 x profile supports
- Pneumatic spray mist lubrication system
- 4 x horizontal clamps
- Air gun

# **OPTIONAL ACCESSORIES**

- Profile Length Stop (DKN 70 with digital unit or DKN 71 with ruler)
- Barcode printer
- Machine with 5 m (16.5') and 6 m 20' bed length
- VCE 1570 heavy duty industrial type chip collector
- 2 x vertical clamps



### **CUTTING DIAGRAM**









# TECHNICAL TABLE