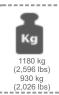

s
- Automatic slicing feature at 90°
- Hydro-pneumatic saw blade feed
- Cutting accuracy +/- 0.2 mm
- Solid steel construction of the body
- Automatically closing safety guards
- Automatic changeover mode from cut to cut without any operator input
- Technical support capability via remote connection using PC and cable

# STANDARD ACCESSORIES

- Ø 420 mm (16-1/2") saw blade
- Roller conveyor & 2 x profile supports
- Pneumatic spray mist lubrication system
- 4 x horizontal clamps
- Air gun

# **OPTIONAL ACCESSORIES**

- Profile Length Stop (DKN 70 with digital unit or DKN 71 with ruler)
- Barcode printer
- Machine with 5 m (16.5') and 6 m 20' bed length
- VCE 1570 heavy duty industrial type chip collector
- 2 x vertical clamps



### **CUTTING DIAGRAM**









# TECHNICAL TABLE