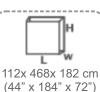

rds
- Automatic slicing feature at 90°
- Hydro-pneumatic saw blade feed
- Cutting accuracy +/- 0.2 mm
- Solid steel construction of the body
- Automatically closing safety guards
- Automatic changeover mode from cut to cut without any operator input
- Technical support capability via remote connection using PC and cable

# STANDARD ACCESSORIES

- Ø 420 mm (16-1/2") saw blade
- Roller conveyor & 2 x profile supports
- Pneumatic spray mist lubrication system
- 4 x horizontal clamps
- Air gun

# **OPTIONAL ACCESSORIES**

- Profile Length Stop (DKN 70 with digital unit or DKN 71 with ruler)
- Barcode printer
- Machine with 5 m (16.5') and 6 m 20' bed length
- VCE 1570 heavy duty industrial type chip collector
- 2 x vertical clamps



### **CUTTING DIAGRAM**









# TECHNICAL TABLE