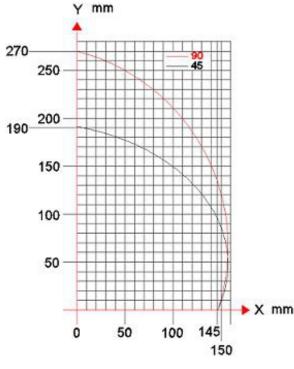

mediate angles from 90° to 45° inwards
- Automatic slicing feature at 90°
- Hydro-pneumatic saw blade feed
- Cutting accuracy +/- 0.2 mm
- Solid steel construction of the body
- Automatically closing safety guards
- Automatic changeover mode from cut to cut without any operator input
- Technical support capability via remote connection using PC and cable

# STANDARD ACCESSORIES

- Ø 420 mm (16-1/2") saw blade
- Roller conveyor & 2 x profile supports
- Pneumatic spray mist lubrication system
- 4 x horizontal clamps
- Air gun

# **OPTIONAL ACCESSORIES**

- Profile Length Stop (DKN 70 with digital unit or DKN 71 with ruler)
- Barcode printer
- Machine with 5 m (16.5') and 6 m 20' bed length
- VCE 1570 heavy duty industrial type chip collector
- 2 x vertical clamps



### **CUTTING DIAGRAM**









# TECHNICAL TABLE