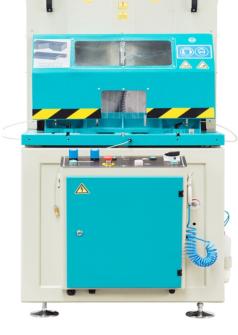

## VK 420 V-CUT & 90° END NOTCHING MACHINE

### **GENERAL FEATURES**

- This saw has been designed to minimize the cut off size
- Safety is ensured in the working area thanks to the pneumatically operated safety quard.
- Hydro-pneumatic V sawing head infinitely adjustable according to the profile
- Manual adjustable back fence working in T slot mechanism
- Double hand safety operation
- External adjustment of hydro-pneumatic saw blade feed
- Pneumatic spray mist lubrication system (optional)
- 90 degree notching operation (optional)