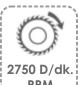

## VK 420 V-CUT & 90° END NOTCHING MACHINE

# SAWS

### **GENERAL FEATURES**

- This saw has been designed to minimize the cut off size
- Safety is ensured in the working area thanks to the pneumatically operated safety quard.
- Hydro-pneumatic V sawing head infinitely adjustable according to the profile
- Manual adjustable back fence working in T slot mechanism
- Double hand safety operation
- External adjustment of hydro-pneumatic saw blade feed
- Pneumatic spray mist lubrication system (optional)
- 90 degree notching operation (optional)



### **END NOTCHING MACHINE**



### **CUTTING DIAGRAM**







# **TECHNICAL TABLE**







D: 420 mm