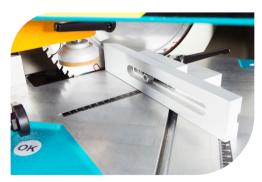

### **GENERAL FEATURES**

- This saw has been designed to minimize the cut off size
- Safety is ensured in the working area thanks to the pneumatically operated safety quard.
- Hydro-pneumatic V sawing head infinitely adjustable according to the profile
- Manual adjustable back fence working in T slot mechanism
- Double hand safety operation
- External adjustment of hydro-pneumatic saw blade feed
- Pneumatic spray mist lubrication system (optional)
- 90 degree notching operation (optional)

### **END NOTCHING MACHINE**