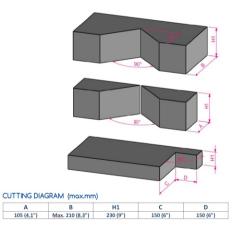

## VK 420 V-CUT & 90° END NOTCHING MACHINE

# SAWS

### **GENERAL FEATURES**

- This saw has been designed to minimize the cut off size
- Safety is ensured in the working area thanks to the pneumatically operated safety quard.
- Hydro-pneumatic V sawing head infinitely adjustable according to the profile
- Manual adjustable back fence working in T slot mechanism
- Double hand safety operation
- External adjustment of hydro-pneumatic saw blade feed
- Pneumatic spray mist lubrication system (optional)
- 90 degree notching operation (optional)



### **END NOTCHING MACHINE**



### **CUTTING DIAGRAM**







# **TECHNICAL TABLE**







D: 420 mm