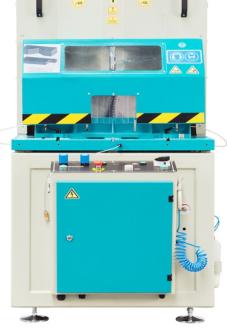

## VK 420 V-CUT & 90° END NOTCHING MACHINE

# SAWS

### **GENERAL FEATURES**

- This saw has been designed to minimize the cut off size
- Safety is ensured in the working area thanks to the pneumatically operated safety quard.
- Hydro-pneumatic V sawing head infinitely adjustable according to the profile
- Manual adjustable back fence working in T slot mechanism
- Double hand safety operation
- External adjustment of hydro-pneumatic saw blade feed
- Pneumatic spray mist lubrication system (optional)
- 90 degree notching operation (optional)



### **END NOTCHING MACHINE**



### **CUTTING DIAGRAM**







# **TECHNICAL TABLE**







D: 420 mm