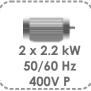

## VK 420 V-CUT & 90° END NOTCHING MACHINE

# SAWS

### **GENERAL FEATURES**

- This saw has been designed to minimize the cut off size
- Safety is ensured in the working area thanks to the pneumatically operated safety quard.
- Hydro-pneumatic V sawing head infinitely adjustable according to the profile
- Manual adjustable back fence working in T slot mechanism
- Double hand safety operation
- External adjustment of hydro-pneumatic saw blade feed
- Pneumatic spray mist lubrication system (optional)
- 90 degree notching operation (optional)



### **END NOTCHING MACHINE**



### **CUTTING DIAGRAM**







# **TECHNICAL TABLE**







D: 420 mm