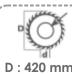

## VK 420 V-CUT & 90° END NOTCHING MACHINE

# SAWS

### **GENERAL FEATURES**

- This saw has been designed to minimize the cut off size
- Safety is ensured in the working area thanks to the pneumatically operated safety quard.
- Hydro-pneumatic V sawing head infinitely adjustable according to the profile
- Manual adjustable back fence working in T slot mechanism
- Double hand safety operation
- External adjustment of hydro-pneumatic saw blade feed
- Pneumatic spray mist lubrication system (optional)
- 90 degree notching operation (optional)



### **END NOTCHING MACHINE**



### **CUTTING DIAGRAM**







# **TECHNICAL TABLE**







D: 420 mm