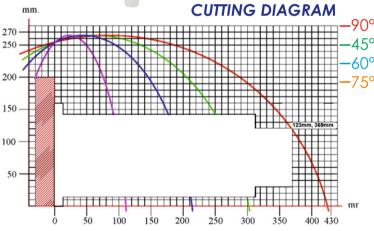

### **GENERAL FEATURES**

- Two-hand safety operation
- Miter lock angles at 75°,60°,45°,30°,22.5°,15°,0° both left and right
- Pivoting range from -75° left to +75° right infinitely adjustable
- Hydro-pneumatic saw blade feed
- Adjustable saw blade rising speed
- Interior LED lighting
- Pneumatically opening safety guard