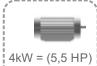

### STANDARD EQUIPMENT

- Equipped with Ø 28" (700 mm) saw blade & 4 kW (5.5 HP) motor
- Pneumatic spray mist lubrication system
- 2 x vertical and 1 x horizontal pneumatic clamps
- Air gun