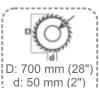

### STANDARD EQUIPMENT

- Equipped with Ø 28" (700 mm) saw blade & 4 kW (5.5 HP) motor
- Pneumatic spray mist lubrication system
- 2 x vertical and 1 x horizontal pneumatic clamps
- Air gun