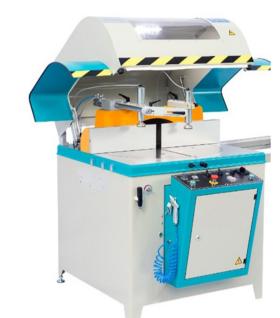

## CRATER-02 A-700 HEAVY DUTY 28" (700 MM) AUTOMATIC UPCUT MITER SAW

### **GENERAL FEATURES**

- Two-hand safety operation
- Miter lock angles at 75°,60°,45°,30°,22.5°,15°,0° both left and right
- Pivoting range from -75° left to +75° right infinitely adjustable
- Hydro-pneumatic saw blade feed
- Adjustable saw blade rising speed
- Interior LED lighting
- Pneumatically opening safety guard

### STANDARD EQUIPMENT

- Equipped with Ø 28" (700 mm) saw blade & 4 kW (5.5 HP) motor
- Pneumatic spray mist lubrication system
- 2 x vertical and 1 x horizontal pneumatic clamps
- Air gun