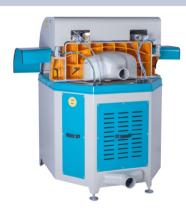

## CRATER-02 A-700 HEAVY DUTY 28" (700 MM) AUTOMATIC UPCUT MITER SAW

### **GENERAL FEATURES**

- Two-hand safety operation
- Miter lock angles at 75°,60°,45°,30°,22.5°,15°,0° both left and right
- Pivoting range from -75° left to +75° right infinitely adjustable
- Hydro-pneumatic saw blade feed
- Adjustable saw blade rising speed
- Interior LED lighting
- Pneumatically opening safety guard

### STANDARD EQUIPMENT

- Equipped with Ø 28" (700 mm) saw blade & 4 kW (5.5 HP) motor
- Pneumatic spray mist lubrication system
- 2 x vertical and 1 x horizontal pneumatic clamps
- Air gun