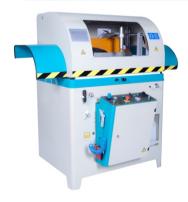

## CRATER-02 A-700 HEAVY DUTY 28" (700 MM) AUTOMATIC UPCUT MITER SAW

### **GENERAL FEATURES**

- Two-hand safety operation
- Miter lock angles at 75°,60°,45°,30°,22.5°,15°,0° both left and right
- Pivoting range from -75° left to +75° right infinitely adjustable
- Hydro-pneumatic saw blade feed
- Adjustable saw blade rising speed
- Interior LED lighting
- Pneumatically opening safety guard

### STANDARD EQUIPMENT

- Equipped with Ø 28" (700 mm) saw blade & 4 kW (5.5 HP) motor
- Pneumatic spray mist lubrication system
- 2 x vertical and 1 x horizontal pneumatic clamps
- Air gun