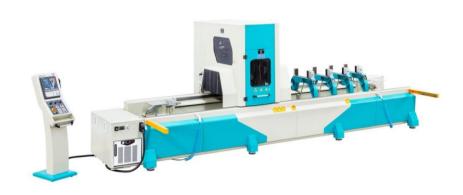

## AIM 4410 – 4 AXES ALUMINIUM PROFILE PROCESSING CENTER

## **GENERAL FEATURES**

- CNC automation system providing motion control at 4-axis
- 2 x separate magazine unit for 12 standard tools and 1 for saw blade with 180 mm dia.
- Solid steel construction of the body and dynamic performance gantry
- Automatic clamp recognition and clamp positioning are available
- Tapping feature up to M8
- Special sound insulation cabinet around the machining center
- CNC controlled spray tool lubrication system
- 4 x automatic clamps used for grabbing the work piece firmly
- 2 x pneumatic rests used for resetting the work piece in X direction
- Hand held controller allows you to prove the job before running at speed
- Optimum safety barier
- 10" color touch screen
- Program import via USB flash memory stick
- Standard ISO 'G' code programming language
- Automatic central guide lubrication system
- LED lighting in the cabinet
- Multi-language support