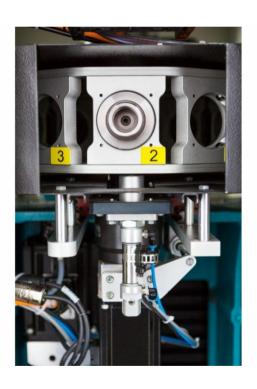

## **GENERAL FEATURES**

- CNC automation system providing motion control at 4-axis
- 2 x separate magazine unit for 12 standard tools and 1 for saw blade with 180 mm dia.
- Solid steel construction of the body and dynamic performance gantry
- Automatic clamp recognition and clamp positioning are available
- Tapping feature up to M8
- Special sound insulation cabinet around the machining center
- CNC controlled spray tool lubrication system
- 4 x automatic clamps used for grabbing the work piece firmly
- 2 x pneumatic rests used for resetting the work piece in X direction
- Hand held controller allows you to prove the job before running at speed
- Optimum safety barier
- 10" color touch screen
- Program import via USB flash memory stick
- Standard ISO 'G' code programming language
- Automatic central guide lubrication system
- LED lighting in the cabinet
- Multi-language support