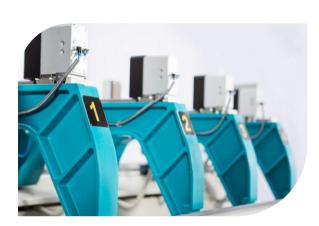

## **GENERAL FEATURES**

- CNC automation system providing motion control at 4-axis
- 2 x separate magazine unit for 12 standard tools and 1 for saw blade with 180 mm dia.
- Solid steel construction of the body and dynamic performance gantry
- Automatic clamp recognition and clamp positioning are available
- Tapping feature up to M8
- Special sound insulation cabinet around the machining center
- CNC controlled spray tool lubrication system
- 4 x automatic clamps used for grabbing the work piece firmly
- 2 x pneumatic rests used for resetting the work piece in X direction
- Hand held controller allows you to prove the job before running at speed
- Optimum safety barier
- 10" color touch screen
- Program import via USB flash memory stick
- Standard ISO 'G' code programming language
- Automatic central guide lubrication system
- LED lighting in the cabinet
- Multi-language support