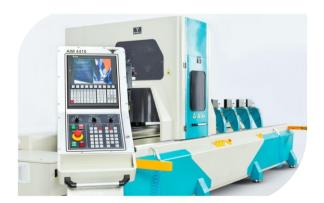

## AIM 4410 – 4 AXES ALUMINIUM PROFILE PROCESSING CENTER

## **GENERAL FEATURES**

- CNC automation system providing motion control at 4-axis
- 2 x separate magazine unit for 12 standard tools and 1 for saw blade with 180 mm dia.
- Solid steel construction of the body and dynamic performance gantry
- Automatic clamp recognition and clamp positioning are available
- Tapping feature up to M8
- Special sound insulation cabinet around the machining center
- CNC controlled spray tool lubrication system
- 4 x automatic clamps used for grabbing the work piece firmly
- 2 x pneumatic rests used for resetting the work piece in X direction
- Hand held controller allows you to prove the job before running at speed
- Optimum safety barier
- 10" color touch screen
- Program import via USB flash memory stick
- Standard ISO 'G' code programming language
- Automatic central guide lubrication system
- LED lighting in the cabinet
- Multi-language support