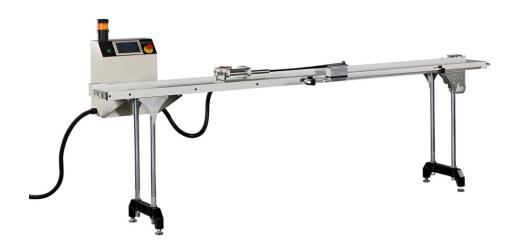

### **GENERAL FEATURES**

SKN-302 is an automated stop and positioning system. 10′ (3 m) is the standard conveyor length. 15′ (4.5 m) and 20′ (6 m) versions are also available (SKN 452 and SKN 602 respectively). It is equipped with a control panel for automatic positioning, and a touch screen operator panel for cut list creation. Carrying capacity is 20 lb/m (9 kg/m). Minimum cutting length is 5mm.

## **TECHNICAL FEATURES**

- Control panel, automatic positioning
- Touch Screen operator panel
- Cut list creation on the operator panel
- 3000 mm (10') standard conveyor length
- Useful width: 250 mm (10")
- Carrying capacity 9 kg/m (20 lbs/m)
- Min. cutting length: 5 mm
- Also 4500 mm (15') and 6000 mm (20') available (SKN 452 SKN 602)

### **AUTOMATED STOP & POSITIONING SYSTEM**