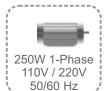

AL FEATURES**

SKN-302 is an automated stop and positioning system. 10′ (3 m) is the standard conveyor length. 15′ (4.5 m) and 20′ (6 m) versions are also available (SKN 452 and SKN 602 respectively). It is equipped with a control panel for automatic positioning, and a touch screen operator panel for cut list creation. Carrying capacity is 20 lb/m (9 kg/m). Minimum cutting length is 5mm.

## **TECHNICAL FEATURES**

- Control panel, automatic positioning
- Touch Screen operator panel
- Cut list creation on the operator panel
- 3000 mm (10') standard conveyor length
- Useful width: 250 mm (10")
- Carrying capacity 9 kg/m (20 lbs/m)
- Min. cutting length: 5 mm
- Also 4500 mm (15') and 6000 mm (20') available (SKN 452 SKN 602)

### **AUTOMATED STOP & POSITIONING SYSTEM**



# TECHNICAL TABLE