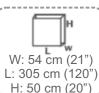

FEATURES**

SKN-302 is an automated stop and positioning system. 10′ (3 m) is the standard conveyor length. 15′ (4.5 m) and 20′ (6 m) versions are also available (SKN 452 and SKN 602 respectively). It is equipped with a control panel for automatic positioning, and a touch screen operator panel for cut list creation. Carrying capacity is 20 lb/m (9 kg/m). Minimum cutting length is 5mm.

## **TECHNICAL FEATURES**

- Control panel, automatic positioning
- Touch Screen operator panel
- Cut list creation on the operator panel
- 3000 mm (10') standard conveyor length
- Useful width: 250 mm (10")
- Carrying capacity 9 kg/m (20 lbs/m)
- Min. cutting length: 5 mm
- Also 4500 mm (15') and 6000 mm (20') available (SKN 452 SKN 602)

### **AUTOMATED STOP & POSITIONING SYSTEM**



# TECHNICAL TABLE