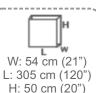

#### **GENERAL FEATURES**

SKN-300 is an automated stop and positioning system. It is available in 10' (3 m), 15' (4.5 m), or 20' (6 m). It is equipped with a Servo Motor for maximum accuracy. The LCD Touch Screen provides comfort in control and programming features. The measurements can be input in both imperial and metric units with fraction. Cut lists can be transferred from PC into the system. 3 language options to choose from (English, Spanish and French). It can be equipped to a variety of machines such as upcut saws, radial arm saws, table saws, drills, miter saws, double miter saws and other. Used as a gauge, the SKN-300 eliminates the need of imprecise and repetitive use of the tape measure while optimizing the sequential processing of a lot of material, 1-Phase 220V 60Hz.