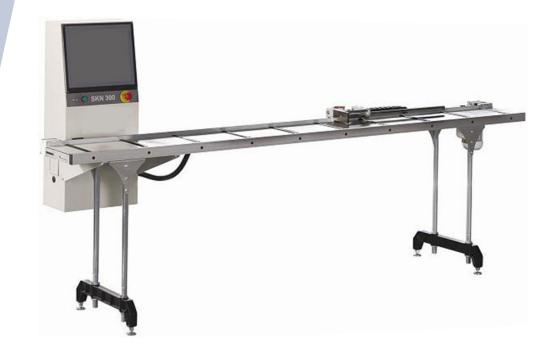

### SKN-300 AUTOMATED STOP & POSITIONING SYSTEM

#### **GENERAL FEATURES**

SKN-300 is an automated stop and positioning system. It is available in 10' (3 m), 15' (4.5 m), or 20' (6 m). It is equipped with a Servo Motor for maximum accuracy. The LCD Touch Screen provides comfort in control and programming features. The measurements can be input in both imperial and metric units with fraction. Cut lists can be transferred from PC into the system. 3 language options to choose from (English, Spanish and French). It can be equipped to a variety of machines such as upcut saws, radial arm saws, table saws, drills, miter saws, double miter saws and other. Used as a gauge, the SKN-300 eliminates the need of imprecise and repetitive use of the tape measure while optimizing the sequential processing of a lot of material, 1-Phase 220V 60Hz.