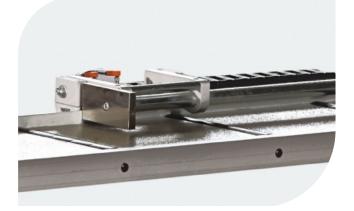

#### **GENERAL FEATURES**

SKN-300 is an automated stop and positioning system. It is available in 10' (3 m), 15' (4.5 m), or 20' (6 m). It is equipped with a Servo Motor for maximum accuracy. The LCD Touch Screen provides comfort in control and programming features. The measurements can be input in both imperial and metric units with fraction. Cut lists can be transferred from PC into the system. 3 language options to choose from (English, Spanish and French). It can be equipped to a variety of machines such as upcut saws, radial arm saws, table saws, drills, miter saws, double miter saws and other. Used as a gauge, the SKN-300 eliminates the need of imprecise and repetitive use of the tape measure while optimizing the sequential processing of a lot of material, 1-Phase 220V 60Hz.