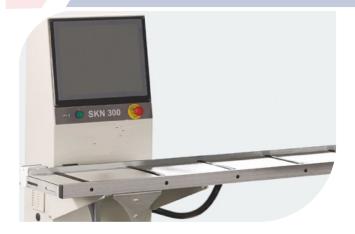

#### **GENERAL FEATURES**

SKN-300 is an automated stop and positioning system. It is available in 10' (3 m), 15' (4.5 m), or 20' (6 m). It is equipped with a Servo Motor for maximum accuracy. The LCD Touch Screen provides comfort in control and programming features. The measurements can be input in both imperial and metric units with fraction. Cut lists can be transferred from PC into the system. 3 language options to choose from (English, Spanish and French). It can be equipped to a variety of machines such as upcut saws, radial arm saws, table saws, drills, miter saws, double miter saws and other. Used as a gauge, the SKN-300 eliminates the need of imprecise and repetitive use of the tape measure while optimizing the sequential processing of a lot of material, 1-Phase 220V 60Hz.

#### **AUTOMATED STOP & POSITIONING SYSTEM**