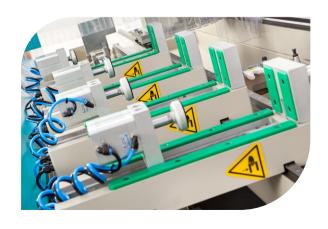

## **GENERAL FEATURES**

- 3 axis machining center automation system BNR special sound insulation around the cabin with CNC motion,
- It is made of thick steel structure body, dynamic and bridge structure has a rigid design,
- ATECHCAN program to perform the special cutting operation,
- Reference gauge system,
- Special table vacuum device designed to handle small parts,
- Air cushioning system that allows easy movement of large plates on the table,
- Automatic Tool Length Measurement System that allows resetting the tool length in the Z axis,
- Chip Vortex Intake System,
- Multi-language support,
- PLC control tool cooling system,
- To secure the workpiece to the machine table blower high performance teams unit,
- CNC-controlled, color-screen control model,
- Possibility to transfer settings and manual movement,
- To create the program over the screen,
- Technical support to the remote connection,
- Automatic bearing lubrication system,
- Team connect and tooling unit