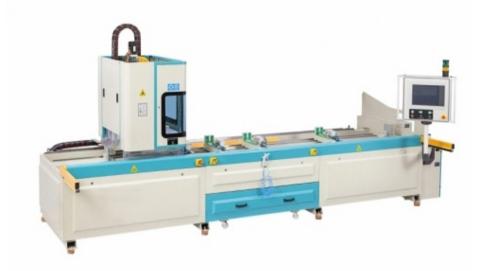

## **GENERAL FEATURES**

- 3 axis machining center automation system BNR special sound insulation around the cabin with CNC motion,
- It is made of thick steel structure body, dynamic and bridge structure has a rigid design,
- ATECHCAN program to perform the special cutting operation,
- Reference gauge system,
- Special table vacuum device designed to handle small parts,
- Air cushioning system that allows easy movement of large plates on the table,
- Automatic Tool Length Measurement System that allows resetting the tool length in the Z axis,
- Chip Vortex Intake System,
- Multi-language support,
- PLC control tool cooling system,
- To secure the workpiece to the machine table blower high performance teams unit,
- CNC-controlled, color-screen control model,
- Possibility to transfer settings and manual movement,
- To create the program over the screen,
- Technical support to the remote connection,
- Automatic bearing lubrication system,
- Team connect and tooling unit