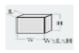

tem connected onto the movable right head. Both cutting heads are fully guarded for maximum operator's safety. The guards close automatically.
- The cutting measurement can be adjusted precisely via digital read-out system.
- The machine has been designed according to the European CE as well as the **UL & CSA Safety Directives**

# **STANDARD EQUIPMENT**

- $2\times420$  mm (16-1/2") carbide tipped saw blades
- Pneumatic horizontal clamps (4x)
- Conveyor & 2 manual profile supports
- Digital read-out
- Air gun
- User's manual

## **OPTIONAL EQUIPMENT**

- Machine with alternative length of 5m (16') and 6m (20')
- Pneumatic spray mist lubrication system
- Chip collector
- Chip removal conveyor belt
- Twin pneumatic vertical clamps
- **Technical Features**







## TECHNICAL TABLE











W: 46" L: 200"

H:67'





2838 lbs 2266 lbs

D:16.5' d:30-32mm