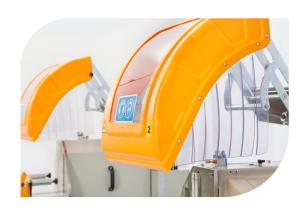

## **TECHNICAL FEATURES**

- Semi-automatic double head miter saw designed for double head, single head and straight and/or miter cut of vinyl (PVC), aluminum profiles and wood
- The left saw head is fixed, while the right head is movable.
- Manual adjustment of intermediate tiltingangles from 90° to 45° inwards
- Fixed angle location points at 45°-30°-22.5°-15°-90°inwards
- The saw blade feed is hydro-pneumatic, and it is possible to adjust the speed of saw blade feed precisely according to the material to be cut.
- The machine is equipped with pneumatic clamps operated via low pressure, and has been designed so that both hands are occupied during the cutting operation for maximum operator's safety.
- Cutting accuracy +/- 0.2 mm
- Solid steel construction of the machine body
- The movable right saw head is equipped with a pneumatic brake, which is activated automatically when starting the cutting operation to fix the movable
- The machine disposes about a conveyor system connected onto the movable right head. Both cutting heads are fully guarded for maximum operator's safety. The guards close automatically.
- The cutting measurement can be adjusted precisely via digital read-out system.
- The machine has been designed according to the European CE as well as the **UL & CSA Safety Directives**