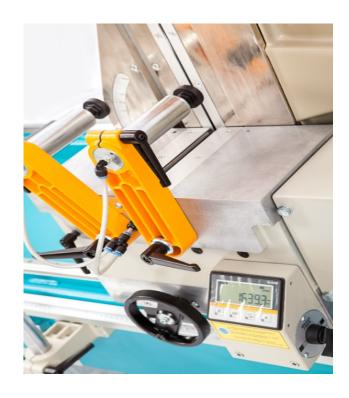

## **TECHNICAL FEATURES**

- Semi-automatic double head miter saw designed for double head, single head and straight and/or miter cut of vinyl (PVC), aluminum profiles and wood
- The left saw head is fixed, while the right head is movable.
- Manual adjustment of intermediate tiltingangles from 90° to 45° inwards
- Fixed angle location points at 45°-30°-22.5°-15°-90°inwards
- The saw blade feed is hydro-pneumatic, and it is possible to adjust the speed of saw blade feed precisely according to the material to be cut.
- The machine is equipped with pneumatic clamps operated via low pressure, and has been designed so that both hands are occupied during the cutting operation for maximum operator's safety.
- Cutting accuracy +/- 0.2 mm
- Solid steel construction of the machine body
- The movable right saw head is equipped with a pneumatic brake, which is activated automatically when starting the cutting operation to fix the movable
- The machine disposes about a conveyor system connected onto the movable right head. Both cutting heads are fully guarded for maximum operator's safety. The guards close automatically.
- The cutting measurement can be adjusted precisely via digital read-out system.
- The machine has been designed according to the European CE as well as the **UL & CSA Safety Directives**

# **STANDARD EQUIPMENT**

- $2\times420$  mm (16-1/2") carbide tipped saw blades
- Pneumatic horizontal clamps (4x)
- Conveyor & 2 manual profile supports
- Digital read-out
- Air gun
- User's manual