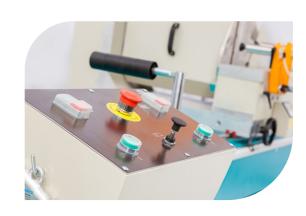

## **TECHNICAL FEATURES**

- Semi-automatic double head miter saw designed for double head, single head and straight and/or miter cut of vinyl (PVC), aluminum profiles and wood
- The left saw head is fixed, while the right head is movable.
- Manual adjustment of intermediate tiltingangles from 90° to 45° inwards
- Fixed angle location points at 45°-30°-22.5°-15°-90°inwards
- The saw blade feed is hydro-pneumatic, and it is possible to adjust the speed of saw blade feed precisely according to the material to be cut.
- The machine is equipped with pneumatic clamps operated via low pressure, and has been designed so that both hands are occupied during the cutting operation for maximum operator's safety.
- Cutting accuracy +/- 0.2 mm
- Solid steel construction of the machine body
- The movable right saw head is equipped with a pneumatic brake, which is activated automatically when starting the cutting operation to fix the movable
- The machine disposes about a conveyor system connected onto the movable right head. Both cutting heads are fully guarded for maximum operator's safety. The guards close automatically.
- The cutting measurement can be adjusted precisely via digital read-out system.
- The machine has been designed according to the European CE as well as the **UL & CSA Safety Directives**