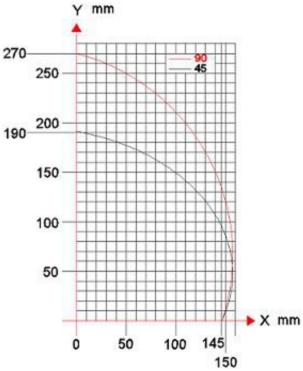

**Technical Features Imperial** 

DOUBLE HEAD MITER SAW 16-1/2" (420 MM)

**CUTTING DIAGRAM** 

SAWS

**Profile Length Stop** 

kg 2×3 HP 3-Phase 3000 90-120 psi 1 44"x184"x72" D=16.5" 2,046 220/440V 60 Hz d=1.18" CFM rpm lbs