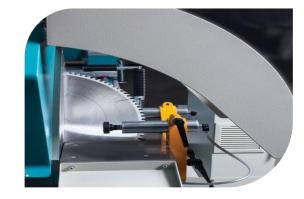

- Two-hand safety operation
- Tilting automatically to 90° and 45° inwards for both angles. Manual adjustment of Intermediate angles from 90° to 45° inwards
- Automatic slicing feature at 90°
- Hydro-pneumatic saw blade feed
- Cutting accuracy +/- 0.2 mm
- Solid steel construction of the body
- Automatically closing safety guards •
- Windows based industrial PC and 15" LCD touch screen color monitor
- Facility to transfer the cutting list in 'mdb'+'xls' format via USB and network
- Automatic changeover mode from cut to cut without any operator input
- Technical support via remote connection capability
- Barcode printer & image print