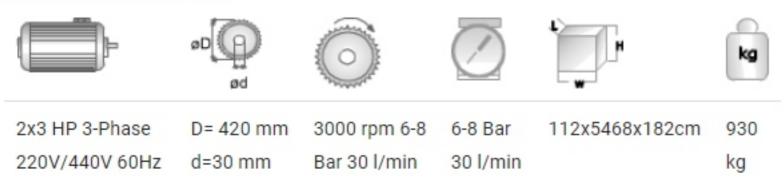

emote connection capability
- Barcode printer & image print

## **STANDART EQUIPMENT**

- 2x Ø 16-1/2" (420 mm) saw blades
- Roller conveyor & 2 x profile supports
- Barcode printer
- 4 x pneumatic horizontal clamps
- Air gun
- Pneumatic spray mist lubrication system

#### **OPTIONAL EQUIPMENT**

- Profile length stop for cutting short pieces (DKN 70 with digital display, DKN 71 with measuring tape)
- Machine length 5m ((16-1/2') and 6m (20')
- VCE 1570 Heavy duty industrial type chip collector
- 2 x pneumatic vertical clamps

**Technical Features Imperial** 



DOUBLE HEAD MITER SAW 16-1/2" (420 MM)





**CUTTING DIAGRAM** 

SAWS

**Profile Length Stop** 

kg 2×3 HP 3-Phase 3000 90-120 psi 1 44"x184"x72" D=16.5" 2,046 220/440V 60 Hz d=1.18" CFM rpm lbs

## **Technical Features Metric**







# www.ATechMachinery.com