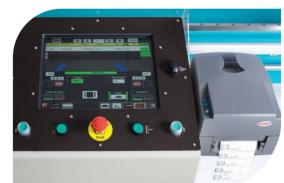

- Two-hand safety operation
- Tilting automatically to 90° and 45° inwards for both angles. Manual adjustment of Intermediate angles from 90° to 45° inwards
- Automatic slicing feature at 90°
- Hydro-pneumatic saw blade feed
- Cutting accuracy +/- 0.2 mm
- Solid steel construction of the body
- Automatically closing safety guards •
- Windows based industrial PC and 15" LCD touch screen color monitor
- Facility to transfer the cutting list in 'mdb'+'xls' format via USB and network
- Automatic changeover mode from cut to cut without any operator input
- Technical support via remote connection capability
- Barcode printer & image print