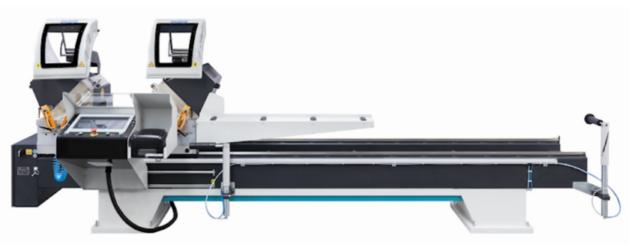

## ZIGMA-02 AP CNC DOUBLE HEAD MITER SAW 16-1/2" (420 MM)

### **TECHNICAL FEATURES**

ZIGMA-02 AP is a full automatic (CNC) heavy duty 16-1/2" (420 mm) double head miter saw, which has been designed for the straight or miter cut of vinyl (PVC) and aluminum extrusions.

- Two-hand safety operation
- Tilting automatically to 90° and 45° inwards for both angles. Manual adjustment of Intermediate angles from 90° to 45° inwards
- Automatic slicing feature at 90°
- Hydro-pneumatic saw blade feed
- Cutting accuracy +/- 0.2 mm
- Solid steel construction of the body
- Automatically closing safety guards •
- Windows based industrial PC and 15" LCD touch screen color monitor
- Facility to transfer the cutting list in 'mdb'+'xls' format via USB and network
- Automatic changeover mode from cut to cut without any operator input
- Technical support via remote connection capability
- Barcode printer & image print