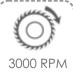

## **TECHNICAL FEATURES**

- CSV to MDB" button, which enables you to immediately convert the cut lists to MDB format even if you prepared the cut lists manually. Then you can save them in a different format, which saves you time.
- 16-1/2" (420 mm) Full Automatic Double Head Miter Saw designed for straight and angle cutting of vinyl & aluminum profiles and wood
- Hydro-pneumatic saw blade feed with variable speed control to suit different profiles & materials
- Two hand safety operation of saw head feeding is interlocked with the pneumatic clamping of the workpiece
- Saw heads can be operated together for use as a double miter saw or individually for use as a single miter saw
- Mobile right hand saw head is equipped with a pneumatic brake system which
  is automatically activated at the beginning of the cutting cycle
- Adjustable cutting speed (saw blade feed). Cutting accuracy +/- 0.2 mm
- Programmable with up to 65,536 cutting operations
- Automatic angle tilting at 90° and 45°
- Pneumatically operated overhead safety quarding for both saw heads
- Conveyor attached to the right hand mobile saw head
- Saw complies with CE, UL & CSA Safety Directives
- Windows based computer system
- Import ".MDB" cut lists from external software or USB
- Automatic mode sets angles and lengths from cut list, no operator input required
- Remote access via Internet for fast technical support
- Barcode with image print