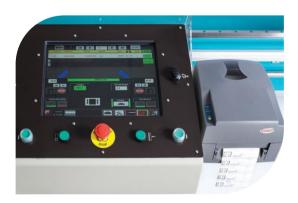

## **TECHNICAL FEATURES**

- CSV to MDB" button, which enables you to immediately convert the cut lists to MDB format even if you prepared the cut lists manually. Then you can save them in a different format, which saves you time.
- 16-1/2" (420 mm) Full Automatic Double Head Miter Saw designed for straight and angle cutting of vinyl & aluminum profiles and wood
- Hydro-pneumatic saw blade feed with variable speed control to suit different profiles & materials
- Two hand safety operation of saw head feeding is interlocked with the pneumatic clamping of the workpiece
- Saw heads can be operated together for use as a double miter saw or individually for use as a single miter saw
- Mobile right hand saw head is equipped with a pneumatic brake system which
  is automatically activated at the beginning of the cutting cycle
- Adjustable cutting speed (saw blade feed). Cutting accuracy +/- 0.2 mm
- Programmable with up to 65,536 cutting operations
- Automatic angle tilting at 90° and 45°
- Pneumatically operated overhead safety quarding for both saw heads
- Conveyor attached to the right hand mobile saw head
- Saw complies with CE, UL & CSA Safety Directives
- Windows based computer system
- Import ".MDB" cut lists from external software or USB
- Automatic mode sets angles and lengths from cut list, no operator input required
- Remote access via Internet for fast technical support
- Barcode with image print