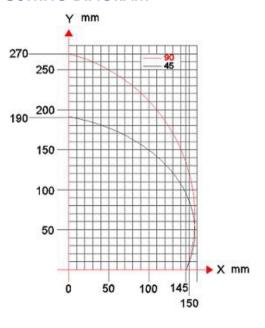

eumatic brake system which
  is automatically activated at the beginning of the cutting cycle
- Adjustable cutting speed (saw blade feed). Cutting accuracy +/- 0.2 mm
- Programmable with up to 65,536 cutting operations
- Automatic angle tilting at 90° and 45°
- Pneumatically operated overhead safety quarding for both saw heads
- Conveyor attached to the right hand mobile saw head
- Saw complies with CE, UL & CSA Safety Directives
- Windows based computer system
- Import ".MDB" cut lists from external software or USB
- Automatic mode sets angles and lengths from cut list, no operator input required
- Remote access via Internet for fast technical support
- Barcode with image print





# TECHNICAL TABLE









1 CFM





# DOUBLE HEAD MITER SAW 16-1/2" (420 MM)



### **CUTTING DIAGRAM**