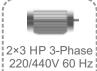

idually for use as a single miter saw
- Mobile right hand saw head is equipped with a pneumatic brake system which
  is automatically activated at the beginning of the cutting cycle
- Adjustable cutting speed (saw blade feed). Cutting accuracy +/- 0.2 mm
- Programmable with up to 65,536 cutting operations
- Automatic angle tilting at 90° and 45°
- Pneumatically operated overhead safety quarding for both saw heads
- Conveyor attached to the right hand mobile saw head
- Saw complies with CE, UL & CSA Safety Directives
- Windows based computer system
- Import ".MDB" cut lists from external software or USB
- Automatic mode sets angles and lengths from cut list, no operator input required
- Remote access via Internet for fast technical support
- Barcode with image print





# TECHNICAL TABLE









1 CFM





# DOUBLE HEAD MITER SAW 16-1/2" (420 MM)



### **CUTTING DIAGRAM**