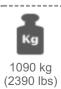

s a single miter saw
- Mobile right hand saw head is equipped with a pneumatic brake system which
  is automatically activated at the beginning of the cutting cycle
- Adjustable cutting speed (saw blade feed). Cutting accuracy +/- 0.2 mm
- Programmable with up to 65,536 cutting operations
- Automatic angle tilting at 90° and 45°
- Pneumatically operated overhead safety quarding for both saw heads
- Conveyor attached to the right hand mobile saw head
- Saw complies with CE, UL & CSA Safety Directives
- Windows based computer system
- Import ".MDB" cut lists from external software or USB
- Automatic mode sets angles and lengths from cut list, no operator input required
- Remote access via Internet for fast technical support
- Barcode with image print





# TECHNICAL TABLE









1 CFM





# DOUBLE HEAD MITER SAW 16-1/2" (420 MM)



### **CUTTING DIAGRAM**