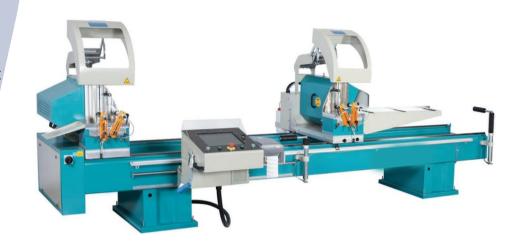

# ZIGMA-02 AP CNC DOUBLE HEAD MITER SAW 16-1/2" (420 MM)

## **TECHNICAL FEATURES**

- CSV to MDB" button, which enables you to immediately convert the cut lists to MDB format even if you prepared the cut lists manually. Then you can save them in a different format, which saves you time.
- 16-1/2" (420 mm) Full Automatic Double Head Miter Saw designed for straight and angle cutting of vinyl & aluminum profiles and wood
- Hydro-pneumatic saw blade feed with variable speed control to suit different profiles & materials
- Two hand safety operation of saw head feeding is interlocked with the pneumatic clamping of the workpiece
- Saw heads can be operated together for use as a double miter saw or individually for use as a single miter saw
- Mobile right hand saw head is equipped with a pneumatic brake system which
  is automatically activated at the beginning of the cutting cycle
- Adjustable cutting speed (saw blade feed). Cutting accuracy +/- 0.2 mm
- Programmable with up to 65,536 cutting operations
- Automatic angle tilting at 90° and 45°
- Pneumatically operated overhead safety quarding for both saw heads
- Conveyor attached to the right hand mobile saw head
- Saw complies with CE, UL & CSA Safety Directives
- Windows based computer system
- Import ".MDB" cut lists from external software or USB
- Automatic mode sets angles and lengths from cut list, no operator input required
- Remote access via Internet for fast technical support
- Barcode with image print

# DOUBLE HEAD MITER SAW 16-1/2" (420 MM)