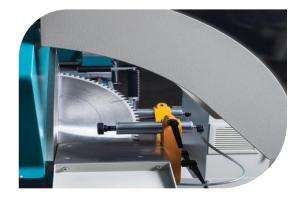

## **TECHNICAL FEATURES**

- CSV to MDB" button, which enables you to immediately convert the cut lists to MDB format even if you prepared the cut lists manually. Then you can save them in a different format, which saves you time.
- 16-1/2" (420 mm) Full Automatic Double Head Miter Saw designed for straight and angle cutting of vinyl & aluminum profiles and wood
- Hydro-pneumatic saw blade feed with variable speed control to suit different profiles & materials
- Two hand safety operation of saw head feeding is interlocked with the pneumatic clamping of the workpiece
- Saw heads can be operated together for use as a double miter saw or individually for use as a single miter saw
- Mobile right hand saw head is equipped with a pneumatic brake system which
  is automatically activated at the beginning of the cutting cycle
- Adjustable cutting speed (saw blade feed). Cutting accuracy +/- 0.2 mm
- Programmable with up to 65,536 cutting operations
- Automatic angle tilting at 90° and 45°
- Pneumatically operated overhead safety quarding for both saw heads
- Conveyor attached to the right hand mobile saw head
- Saw complies with CE, UL & CSA Safety Directives
- Windows based computer system
- Import ".MDB" cut lists from external software or USB
- Automatic mode sets angles and lengths from cut list, no operator input required
- Remote access via Internet for fast technical support
- Barcode with image print