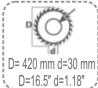

lly for use as a single miter saw
- Mobile right hand saw head is equipped with a pneumatic brake system which
  is automatically activated at the beginning of the cutting cycle
- Adjustable cutting speed (saw blade feed). Cutting accuracy +/- 0.2 mm
- Programmable with up to 65,536 cutting operations
- Automatic angle tilting at 90° and 45°
- Pneumatically operated overhead safety quarding for both saw heads
- Conveyor attached to the right hand mobile saw head
- Saw complies with CE, UL & CSA Safety Directives
- Windows based computer system
- Import ".MDB" cut lists from external software or USB
- Automatic mode sets angles and lengths from cut list, no operator input required
- Remote access via Internet for fast technical support
- Barcode with image print





# TECHNICAL TABLE









1 CFM





# DOUBLE HEAD MITER SAW 16-1/2" (420 MM)



### **CUTTING DIAGRAM**