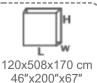

as a single miter saw
- Mobile right hand saw head is equipped with a pneumatic brake system which
  is automatically activated at the beginning of the cutting cycle
- Adjustable cutting speed (saw blade feed). Cutting accuracy +/- 0.2 mm
- Programmable with up to 65,536 cutting operations
- Automatic angle tilting at 90° and 45°
- Pneumatically operated overhead safety quarding for both saw heads
- Conveyor attached to the right hand mobile saw head
- Saw complies with CE, UL & CSA Safety Directives
- Windows based computer system
- Import ".MDB" cut lists from external software or USB
- Automatic mode sets angles and lengths from cut list, no operator input required
- Remote access via Internet for fast technical support
- Barcode with image print





# TECHNICAL TABLE









1 CFM





# DOUBLE HEAD MITER SAW 16-1/2" (420 MM)



### **CUTTING DIAGRAM**