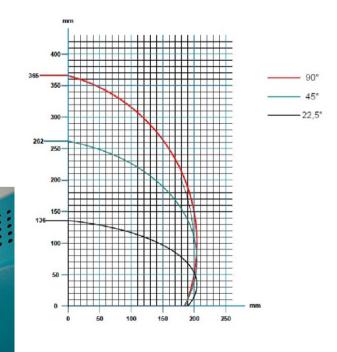

d control to suit different profiles & materials of the cutting cycle
- Movable right saw head is equipped with a pneumatic brake system, which is automatically activated at the beginning of the cut cycle
- Pneumatically operated overhead safety guarding for both saw heads
- Conveyor attached to the right hand mobile saw head
- Slicing feature
- Pneumatic spray mist lubrication system
- Windows based computer system, 15" Color Touch Screen
- Barcode printer
- Optimized cut list can be uploaded into the machine via USB flash memory or directly from your office Network
- Equipped with a modem for remote access via Internet
- 3000 rpm, 2 x 4HP motors
- This double miter saw is available in two other versions: ZIGMA-02 SA-550:

Printer On / Off



# TECHNICAL TABLE





# **CUTTING DIAGRAM**





#### DOUBLE HEAD MITER SAW - 22" (550 MM)