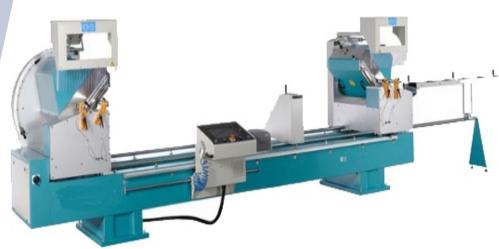

## ZIGMA-02 AP-550 CNC DOUBLE HEAD MITER SAW - 22" (550 MM)

Com 0

SAWS

#### DOUBLE HEAD MITER SAW - 22" (550 MM)