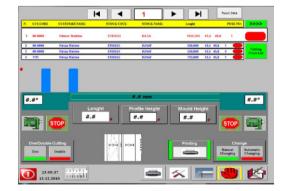

ydro-pneumatic saw blade feed with variable speed control to suit different profiles & materials of the cutting cycle
- Movable right saw head is equipped with a pneumatic brake system, which is automatically activated at the beginning of the cut cycle
- Pneumatically operated overhead safety guarding for both saw heads
- Conveyor attached to the right hand mobile saw head
- Slicing feature
- Pneumatic spray mist lubrication system
- Windows based computer system, 15" Color Touch Screen
- Barcode printer
- Optimized cut list can be uploaded into the machine via USB flash memory or directly from your office Network
- Equipped with a modem for remote access via Internet
- 3000 rpm, 2 x 4HP motors
- This double miter saw is available in two other versions: ZIGMA-02 SA-550:

Printer On / Off



# TECHNICAL TABLE





# **CUTTING DIAGRAM**





#### DOUBLE HEAD MITER SAW - 22" (550 MM)