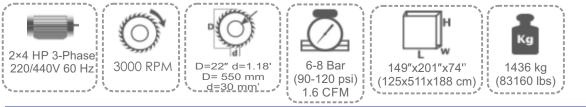

ade feed with variable speed control to suit different profiles & materials of the cutting cycle
- Movable right saw head is equipped with a pneumatic brake system, which is automatically activated at the beginning of the cut cycle
- Pneumatically operated overhead safety guarding for both saw heads
- Conveyor attached to the right hand mobile saw head
- Slicing feature
- Pneumatic spray mist lubrication system
- Windows based computer system, 15" Color Touch Screen
- Barcode printer
- Optimized cut list can be uploaded into the machine via USB flash memory or directly from your office Network
- Equipped with a modem for remote access via Internet
- 3000 rpm, 2 x 4HP motors
- This double miter saw is available in two other versions: ZIGMA-02 SA-550:

Printer On / Off



# TECHNICAL TABLE





# **CUTTING DIAGRAM**





#### DOUBLE HEAD MITER SAW - 22" (550 MM)