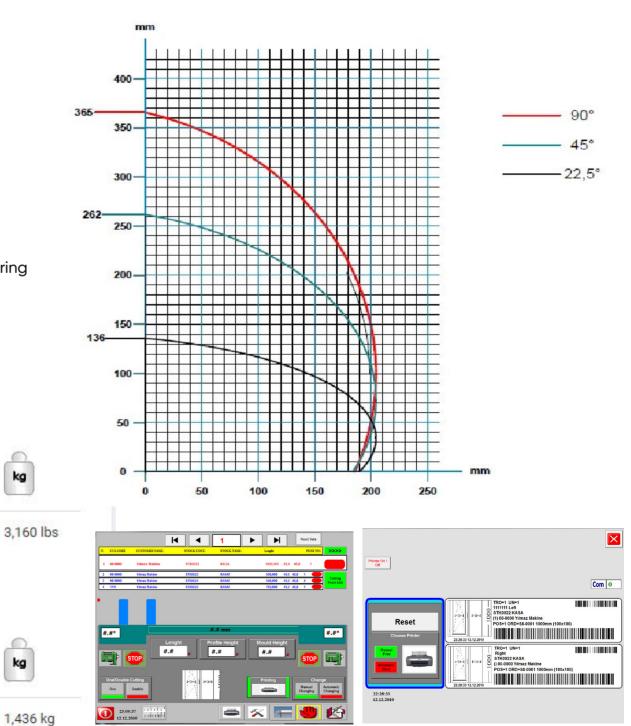

- Two-hand safety operation
- Equipped with CNC control system for precise angle adjustment •
- Tilting range inwards 45° and outwards 22.5° •
- Hydro-pneumatic saw blade feed •
- Cutting accuracy +/- 0.1 mm •
- 2 x pneumatic profile supports •
- Windows based industrial PC and 15" LCD touch screen color monitor
- Facility to transfer the cutting list at 'mdb'+'xls' format via USB and network •
- Remote connection via internet and providing technical support ٠
- Barcode printer & image print •
- Automatic slicing feature
- Profile height measuring system (Optional)
- The angle setting of the heads is ensured with servo control system
- The accurate position setting of the moving head is ensured with servo control • system

#### **Technical Features Imperial**

#### **Technical Features Metric**

2×3 kW 400V 50Hz

3000 rpm

kg

kg

6-8 Bar 64 I/min 125x511x188 cm