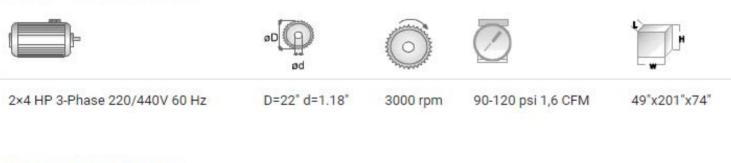

### **TECHNICAL FEATURES**

ZIGMA-02 AP/550 is a full automatic (CNC) heavy duty Ø 22" (550 mm) double head miter saw, which has been designed for straight or miter cuts of vinyl (PVC) and aluminum extrusions.

#### **Technical Features Metric**

2×3 kW 400V 50Hz

3000 rpm

kg

kg

6-8 Bar 64 I/min 125x511x188 cm