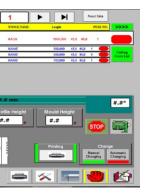

d computer system, 15" Color Touch Screen

list can be uploaded into the machine via USB flash memory or your office Network

- a modem for remote access via Internet
- 4HP motors

iter saw is available in two other versions: ZIGMA-02 SA-550: