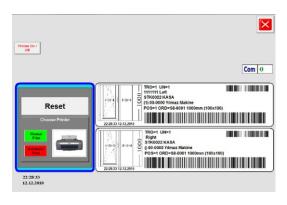

d computer system, 15" Color Touch Screen

list can be uploaded into the machine via USB flash memory or your office Network

- a modem for remote access via Internet
- 4HP motors

iter saw is available in two other versions: ZIGMA-02 SA-550: