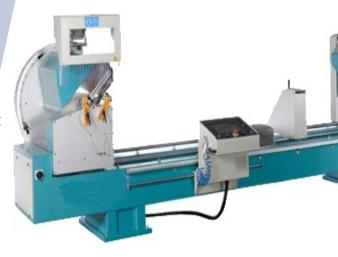

## TURES

utton, which enables you to immediately convert the cut lists to yen if you prepared the cut lists manually. Then you can save

rent for<mark>mat, which sav</mark>es you time.

both to left and right side. 550 mm (22") saw blades g angle 45°, external cutting angle 22.5°. Automatic angle

ties: at internal 45° min.580 mm (23"), max. 4000 mm (157") at cuts min. 400 mm (16"), max. 4000 mm (157")

length cutting possible

atic saw blade feed with variable speed control to suit different erials of the cutting cycle

saw head is equipped with a pneumatic brake system, which is activated at the beginning of the cut cycle

operated overhead safety guarding for both saw heads

ched to the right hand mobile saw head

ay mist lubrication system

d computer system, 15" Color Touch Screen

list can be uploaded into the machine via USB flash memory or your office Network

- a modem for remote access via Internet
- 4HP motors

iter saw is available in two other versions: ZIGMA-02 SA-550: