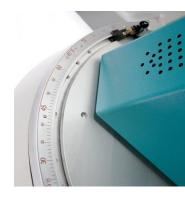

## TURES

utton, which enables you to immediately convert the cut lists to yen if you prepared the cut lists manually. Then you can save

rent for<mark>mat, which sav</mark>es you time.

both to left and right side. 550 mm (22") saw blades g angle 45°, external cutting angle 22.5°. Automatic angle

ties: at internal 45° min.580 mm (23"), max. 4000 mm (157") at cuts min. 400 mm (16"), max. 4000 mm (157")

length cutting possible

atic saw blade feed with variable speed control to suit different erials of the cutting cycle