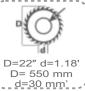

## TURES

utton, which enables you to immediately convert the cut lists to yen if you prepared the cut lists manually. Then you can save

rent for<mark>mat, which sav</mark>es you time.

both to left and right side. 550 mm (22") saw blades g angle 45°, external cutting angle 22.5°. Automatic angle