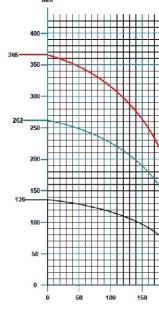

side. 550 mm (22") saw blades g angle 45°, external cutting angle 22.5°. Automatic angle

ties: at internal 45° min.580 mm (23"), max. 4000 mm (157") at cuts min. 400 mm (16"), max. 4000 mm (157")

length cutting possible

atic saw blade feed with variable speed control to suit different erials of the cutting cycle

saw head is equipped with a pneumatic brake system, which is activated at the beginning of the cut cycle

operated overhead safety guarding for both saw heads

ched to the right hand mobile saw head

ay mist lubrication system

d computer system, 15" Color Touch Screen

list can be uploaded into the machine via USB flash memory or your office Network

- a modem for remote access via Internet
- 4HP motors

iter saw is available in two other versions: ZIGMA-02 SA-550:





















1.6 CFM





www.ATechMach