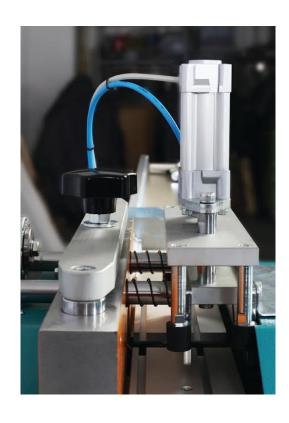

## **TECHNICAL FEATURES**

- Automatic glazing bead saw designed for cutting of vinyl
- glazing beads at 45°
- Allows to cut 8 different glazing beads with a single fixture
- Equipped with pneumatic clamping system and two saw
- blades with cutting speed adjustment
- Machine has been designed according to CE, UL, CSA
- Safety Directives
- Clamping system is pneumatic, while cutting is automatic
- Cutting speed is adjustable
- After finishing the cutting operation the saw blades return
- to their original position automatically