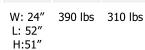

- glazing beads at 45°
- Allows to cut 8 different glazing beads with a single fixture
- Equipped with pneumatic clamping system and two saw
- blades with cutting speed adjustment
- Machine has been designed according to CE, UL, CSA
- Safety Directives
- Clamping system is pneumatic, while cutting is automatic
- Cutting speed is adjustable
- After finishing the cutting operation the saw blades return
- to their original position automatically

# STANDART EQUIPMENT

- Multi-stop infeed table
- Easy Measuring Apparatus
- 4-1/2" & 8" Saw blades
- Air Gun
- User's Manual
- **OPTIONAL EQUIPMENT**
- Spare HSS saw blade
- Automatic Positioner SKN301

### **AUTOMATIC DOUBLE GLAZING BEAD SAW**









# **TECHNICAL TABLE**



1200W x

60Hz



220V

AC 3 N



RPM



d:30/32

mm





90-120