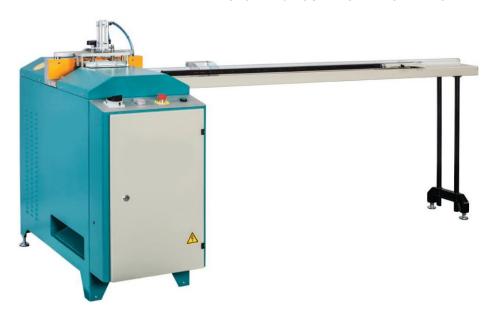

#### **ZETA-02 A AUTOMATIC DOUBLE GLAZING BEAD SAW**

## **TECHNICAL FEATURES**

- Automatic glazing bead saw designed for cutting of vinyl
- glazing beads at 45°
- Allows to cut 8 different glazing beads with a single fixture
- Equipped with pneumatic clamping system and two saw
- blades with cutting speed adjustment
- Machine has been designed according to CE, UL, CSA
- Safety Directives
- Clamping system is pneumatic, while cutting is automatic
- Cutting speed is adjustable
- After finishing the cutting operation the saw blades return
- to their original position automatically

# STANDART EQUIPMENT

- Multi-stop infeed table
- Easy Measuring Apparatus
- 4-1/2" & 8" Saw blades
- Air Gun
- User's Manual
- **OPTIONAL EQUIPMENT**
- Spare HSS saw blade
- Automatic Positioner SKN301