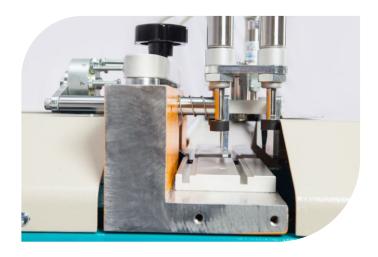

## **TECHNICAL FEATURES**

- Automatic glazing bead saw designed for cutting of vinyl
- glazing beads at 45°
- Allows to cut 8 different glazing beads with a single fixture
- Equipped with pneumatic clamping system and two saw
- blades with cutting speed adjustment
- Machine has been designed according to CE, UL, CSA
- Safety Directives
- Clamping system is pneumatic, while cutting is automatic
- Cutting speed is adjustable
- After finishing the cutting operation the saw blades return
- to their original position automatically