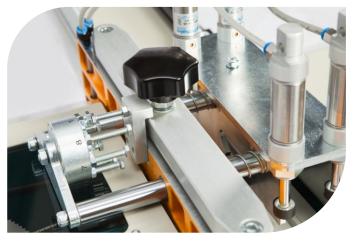

## **TECHNICAL FEATURES**

- Automatic glazing bead saw designed for cutting of vinyl
- glazing beads at 45°
- Allows to cut 8 different glazing beads with a single fixture
- Equipped with pneumatic clamping system and two saw
- blades with cutting speed adjustment
- Machine has been designed according to CE, UL, CSA
- Safety Directives
- Clamping system is pneumatic, while cutting is automatic
- Cutting speed is adjustable
- After finishing the cutting operation the saw blades return
- to their original position automatically