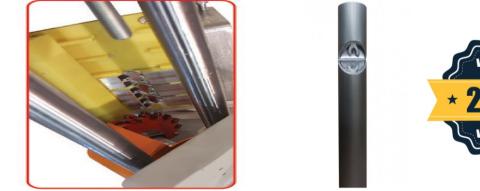

## **TECHNICAL FEATURES**

- Our horizontal end-millers are specially designed for milling sets of profiles (both aluminum and vinyl) in which the cutter unit needs to be changed several times in the same set. The cutting zone is fully guarded to protect the operator in all the machining operations.
- Technical features and specifications are subject to change without prior notice.