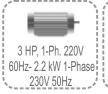

onomic handle
- Custom designed fork+turntable connection system, which ensures set square accuracy
- Thermal protection switch
- User friendly clamps. Can be tilted to any direction, tightened with one move

# **STANDARD EQUIPMENT**

- Twin pneumatic clamps
- 16" carbide tipped saw blade
- Air gun
- User's manual
- •

## **OPTIONAL EQUIPMENT**

- Extra Saw blade
- Infeed/outfeed table
- Mechanical spring system
- Vertical pneumatic clamps

## **SPECIFIC CAPACITIES**

- Heavy duty construction for long machine life.
- Cutting of profiles at fixed angles of 15°-22,5°-30°-45°-90° via lock pin and at intermediate angles via fixing handle.
- Machine has been designed in accordance with CE, UL, CSA Safety Directives
- Also available in 14" version (model: Pegasus-06 M)





## TECHNICAL TABLE









0.2 CFM





#### **MANUAL MITER SAW**



#### **CUTTING DIAGRAM**