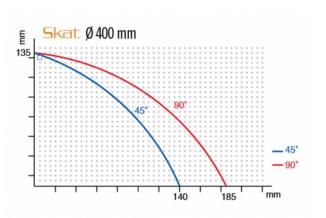

res set square accuracy
- Thermal protection switch
- User friendly clamps. Can be tilted to any direction, tightened with one move

# **STANDARD EQUIPMENT**

- Twin pneumatic clamps
- 16" carbide tipped saw blade
- Air gun
- User's manual
- •

## **OPTIONAL EQUIPMENT**

- Extra Saw blade
- Infeed/outfeed table
- Mechanical spring system
- Vertical pneumatic clamps

## **SPECIFIC CAPACITIES**

- Heavy duty construction for long machine life.
- Cutting of profiles at fixed angles of 15°-22,5°-30°-45°-90° via lock pin and at intermediate angles via fixing handle.
- Machine has been designed in accordance with CE, UL, CSA Safety Directives
- Also available in 14" version (model: Pegasus-06 M)





## TECHNICAL TABLE









0.2 CFM





#### **MANUAL MITER SAW**



#### **CUTTING DIAGRAM**