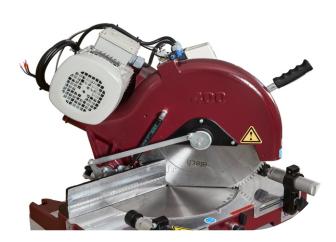

# **STANDARD EQUIPMENT**

- Twin pneumatic clamps
- 16" carbide tipped saw blade
- Air gun
- User's manual
- •