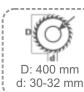

ic handle
- Custom designed fork+turntable connection system, which ensures set square accuracy
- Thermal protection switch
- User friendly clamps. Can be tilted to any direction, tightened with one move

# **STANDARD EQUIPMENT**

- Twin pneumatic clamps
- 16" carbide tipped saw blade
- Air gun
- User's manual
- •

## **OPTIONAL EQUIPMENT**

- Extra Saw blade
- Infeed/outfeed table
- Mechanical spring system
- Vertical pneumatic clamps

## **SPECIFIC CAPACITIES**

- Heavy duty construction for long machine life.
- Cutting of profiles at fixed angles of 15°-22,5°-30°-45°-90° via lock pin and at intermediate angles via fixing handle.
- Machine has been designed in accordance with CE, UL, CSA Safety Directives
- Also available in 14" version (model: Pegasus-06 M)





## TECHNICAL TABLE









0.2 CFM





#### **MANUAL MITER SAW**



#### **CUTTING DIAGRAM**