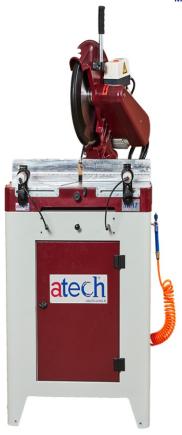

#### **MANUAL MITER SAW**

### **GENERAL FEATURES**

- Gas spring system
- Stopping system, shock absorbing mechanism for easy & quick release of the saw head after the cut
- Cutting at standard angles and any intermediate angles
- Easy grip ergonomic handle
- Custom designed fork+turntable connection system, which ensures set square accuracy
- Thermal protection switch
- User friendly clamps. Can be tilted to any direction, tightened with one move

# **STANDARD EQUIPMENT**

- Twin pneumatic clamps
- 16" carbide tipped saw blade
- Air gun
- User's manual
- •