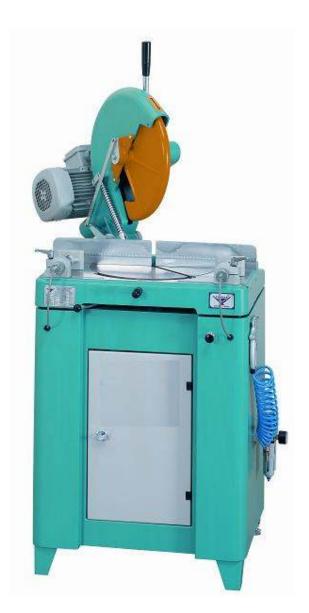

## SKAT-02 M: 16" (400 mm) Heavy Duty Manual Miter Saw

## Standard Equipment

- »Pneumatic twin horizontal clamps
- Air gun
- \*User's manual
- \*Carbide tipped saw blade ø16"

## **Optional Equipment**

- **C**onveyor
- ▶Pneumatic spray mist lubrication

## **Technical Features**

▶Heavy duty construction for long machine life. ▶Cutting of profiles at fixed angles of 15°-22,5°-30°-45°-90° and at intermediate angles via fixing handle.

Machine has been designed in accordance with CE, UL, CSA Safety Directives