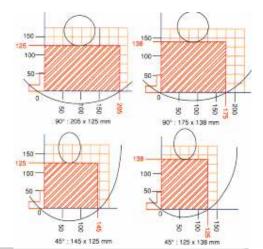

## **Technical Features**

▶Heavy duty construction for long machine life. ▶Cutting of profiles at fixed angles of 15°-22,5°-30°-45°-90° and at intermediate angles via fixing handle.

Machine has been designed in accordance with CE, UL, CSA Safety Directives

Technical features and specifications are subject to change without prior notice.

|  | Technical<br>Features |                                  | D                   | THE THE PARTY OF T | 8                 |            | W LXWXH     |         |  |
|--|-----------------------|----------------------------------|---------------------|--------------------------------------------------------------------------------------------------------------------------------------------------------------------------------------------------------------------------------------------------------------------------------------------------------------------------------------------------------------------------------------------------------------------------------------------------------------------------------------------------------------------------------------------------------------------------------------------------------------------------------------------------------------------------------------------------------------------------------------------------------------------------------------------------------------------------------------------------------------------------------------------------------------------------------------------------------------------------------------------------------------------------------------------------------------------------------------------------------------------------------------------------------------------------------------------------------------------------------------------------------------------------------------------------------------------------------------------------------------------------------------------------------------------------------------------------------------------------------------------------------------------------------------------------------------------------------------------------------------------------------------------------------------------------------------------------------------------------------------------------------------------------------------------------------------------------------------------------------------------------------------------------------------------------------------------------------------------------------------------------------------------------------------------------------------------------------------------------------------------------------|-------------------|------------|-------------|---------|--|
|  | SKAT-02 M             | 3 HP 3-Ph.<br>220V/440V<br>60 Hz | d=30-32 mm<br>D=16" | 3000<br>rpm                                                                                                                                                                                                                                                                                                                                                                                                                                                                                                                                                                                                                                                                                                                                                                                                                                                                                                                                                                                                                                                                                                                                                                                                                                                                                                                                                                                                                                                                                                                                                                                                                                                                                                                                                                                                                                                                                                                                                                                                                                                                                                                    | 90-<br>120<br>psi | 0.2<br>CFM | 30"x24"x53" | 255 lbs |  |