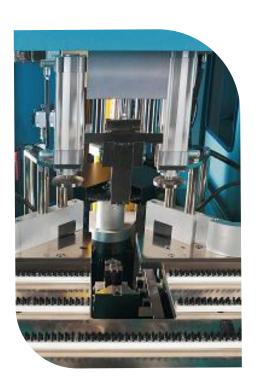

## **TECHNICAL FEATURES**

- CNC corner cleaning machine designed for cleaning at 90° vinyl profile corners after welding.
- Windows based PLC control system with Touch Screen display√ Available with 2 or 4 servo motors
- 11 tooling units comprising cutters, saw blade, drills
  White and colored profile recognition from the control panel
  Access to stored programs enables easy repetitive
- operations
- Different cutters for white and colored profiles
- Simultaneous upper and lower profiles cleaning independently of other cleaning units
- Automatic lubrication system
- Machine has been desgined in accordance with CE, UL, CSA Safety Directives
- Min. Frame Size: 16"x16" Max. Profile Size: 5"x5" Min. Profile Size: 1.2"x1.2"
- Available with 2 and 4 servo motor