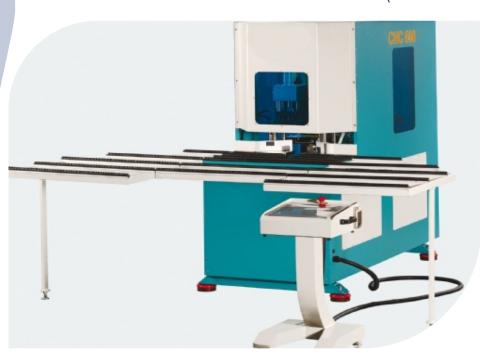

## SCORPIO-02 CNC CORNER CLEANING MACHINE (2 AXES / 4 AXES )

CNC CORNER CLEANING MACHINE (2 AXES / 4 AXES )

## **TECHNICAL FEATURES**

- CNC corner cleaning machine designed for cleaning at 90° vinyl profile corners after welding.
- Windows based PLC control system with Touch Screen display√ Available with 2 or 4 servo motors
- 11 tooling units comprising cutters, saw blade, drills
  White and colored profile recognition from the control panel
  Access to stored programs enables easy repetitive
- operations
- Different cutters for white and colored profiles
- Simultaneous upper and lower profiles cleaning independently of other cleaning units
- Automatic lubrication system
- Machine has been desgined in accordance with CE, UL, CSA Safety Directives
- Min. Frame Size: 16"x16" Max. Profile Size: 5"x5" Min. Profile Size: 1.2"x1.2"
- Available with 2 and 4 servo motor