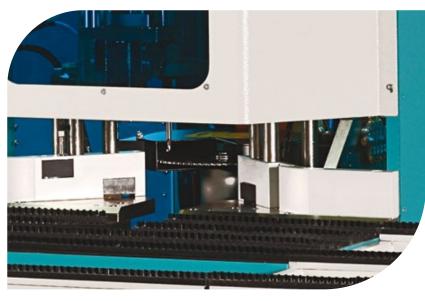

## **TECHNICAL FEATURES**

- CNC corner cleaning machine designed for cleaning at 90° vinyl profile corners after welding.
- Windows based PLC control system with Touch Screen display√ Available with 2 or 4 servo motors
- 11 tooling units comprising cutters, saw blade, drills
  White and colored profile recognition from the control panel
  Access to stored programs enables easy repetitive
- operations
- Different cutters for white and colored profiles
- Simultaneous upper and lower profiles cleaning independently of other cleaning units
- Automatic lubrication system
- Machine has been desgined in accordance with CE, UL, CSA Safety Directives
- Min. Frame Size: 16"x16" Max. Profile Size: 5"x5" Min. Profile Size: 1.2"x1.2"
- Available with 2 and 4 servo motor