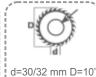

## **TECHNICAL FEATURES**

- CNC corner cleaning machine designed for cleaning at 90° vinyl profile corners after welding.
- Windows based PLC control system with Touch Screen display√ Available with 2 or 4 servo motors
- 11 tooling units comprising cutters, saw blade, drills
  White and colored profile recognition from the control panel
  Access to stored programs enables easy repetitive
- operations
- Different cutters for white and colored profiles
- Simultaneous upper and lower profiles cleaning independently of other cleaning units
- Automatic lubrication system
- Machine has been desgined in accordance with CE, UL, CSA Safety Directives
- Min. Frame Size: 16"x16" Max. Profile Size: 5"x5" Min. Profile Size: 1.2"x1.2"
- Available with 2 and 4 servo motor