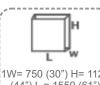

ast iron construction of the body that is strong and lasting
- Robust mechanical construction enables the ease of adjustment for the requested cutting angles
- Location points at 15°-22,5°-30°-45°-60°-90°
- Pivoting range from 45° to 60° infinitely adjustable
- Tilting range from 90° to 45° left

### **OPTIONAL**

- Saw blades for aluminum or timber
- Spray mist lubrication system
- Dynamic motor brake unit (1.5 kW-7.5 kW)
- Laser marker indicating the cutting line
- Digital display for ease adjustment of pivoting angle
- DKN 300 conveyor (3m (10'), 4.5m (15') or 6m (20')

## **CUTTING CAPACITY (W X H)**

- 90°: 410 x 170 mm (16" x 6.7")
- 45°: 285 x 170 mm (11.2" x 6.7")
- 60°: 205 x 170 mm (8" x 6.7")
- 45°: 410 x 95 mm (16" x 3.7") (tilting)





# TECHNICAL TABLE











7 It./min