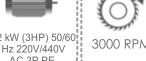

### TECHNICAL SPECIFICATIONS

- Performing of different cutting operations are possible by means of the pivoting and tilting features
- Powerful cutting operations by means of the 2.2 kW, 3000 rpm motor
- Smooth movement, high precision and great sensitivity provided with gas spring, linear bearings and ergonomic handle
- 2 x pneumatic vertical clamps
- Cast iron construction of the body that is strong and lasting
- Robust mechanical construction enables the ease of adjustment for the requested cutting angles
- Location points at 15°-22,5°-30°-45°-60°-90°
- Pivoting range from 45° to 60° infinitely adjustable
- Tilting range from 90° to 45° left

# TECHNICAL TABLE

7 It./min