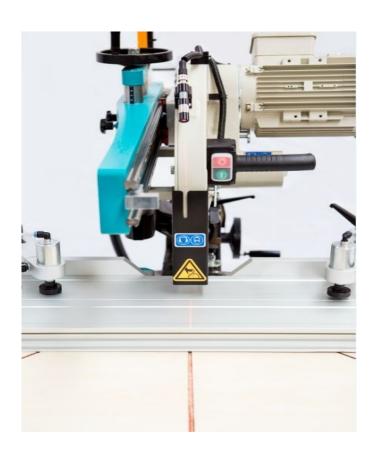

### **HEAVY DUTY RADIAL SAW**

### TECHNICAL SPECIFICATIONS

- Performing of different cutting operations are possible by means of the pivoting and tilting features
- Powerful cutting operations by means of the 2.2 kW, 3000 rpm motor
- Smooth movement, high precision and great sensitivity provided with gas spring, linear bearings and ergonomic handle
- 2 x pneumatic vertical clamps
- Cast iron construction of the body that is strong and lasting
- Robust mechanical construction enables the ease of adjustment for the requested cutting angles
- Location points at 15°-22,5°-30°-45°-60°-90°
- Pivoting range from 45° to 60° infinitely adjustable
- Tilting range from 90° to 45° left