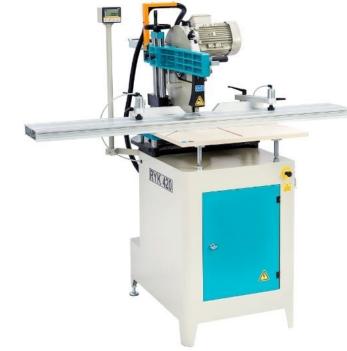

### **HEAVY DUTY RADIAL SAW**

### TECHNICAL SPECIFICATIONS

- Performing of different cutting operations are possible by means of the pivoting and tilting features
- Powerful cutting operations by means of the 2.2 kW, 3000 rpm motor
- Smooth movement, high precision and great sensitivity provided with gas spring, linear bearings and ergonomic handle
- 2 x pneumatic vertical clamps
- Cast iron construction of the body that is strong and lasting
- Robust mechanical construction enables the ease of adjustment for the requested cutting angles
- Location points at 15°-22,5°-30°-45°-60°-90°
- Pivoting range from 45° to 60° infinitely adjustable
- Tilting range from 90° to 45° left

### **OPTIONAL**

- Saw blades for aluminum or timber
- Spray mist lubrication system
- Dynamic motor brake unit (1.5 kW-7.5 kW)
- Laser marker indicating the cutting line
- Digital display for ease adjustment of pivoting angle
- DKN 300 conveyor (3m (10'), 4.5m (15') or 6m (20')