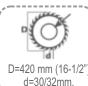

## **CUTTING CAPACITY (W X H)**

- 90°: 410 x 170 mm (16" x 6.7")
- 45°: 285 x 170 mm (11.2" x 6.7")
- 60°: 205 x 170 mm (8" x 6.7")
- 45°: 410 x 95 mm (16" x 3.7") (tilting)