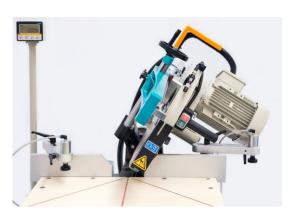

### **HEAVY DUTY RADIAL SAW**

### TECHNICAL SPECIFICATIONS

- Performing of different cutting operations are possible by means of the pivoting and tilting features
- Powerful cutting operations by means of the 2.2 kW, 3000 rpm motor
- Smooth movement, high precision and great sensitivity provided with gas spring, linear bearings and ergonomic handle
- 2 x pneumatic vertical clamps
- Cast iron construction of the body that is strong and lasting
- Robust mechanical construction enables the ease of adjustment for the requested cutting angles
- Location points at 15°-22,5°-30°-45°-60°-90°
- Pivoting range from 45° to 60° infinitely adjustable
- Tilting range from 90° to 45° left