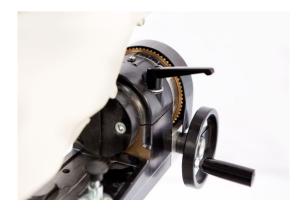

### TECHNICAL SPECIFICATIONS

- Performing of different cutting operations are possible by means of the pivoting and tilting features
- Powerful cutting operations by means of the 2.2 kW, 3000 rpm motor
- Smooth movement, high precision and great sensitivity provided with gas spring, linear bearings and ergonomic handle
- 2 x pneumatic vertical clamps
- Cast iron construction of the body that is strong and lasting
- Robust mechanical construction enables the ease of adjustment for the requested cutting angles
- Location points at 15°-22,5°-30°-45°-60°-90°
- Pivoting range from 45° to 60° infinitely adjustable
- Tilting range from 90° to 45° left