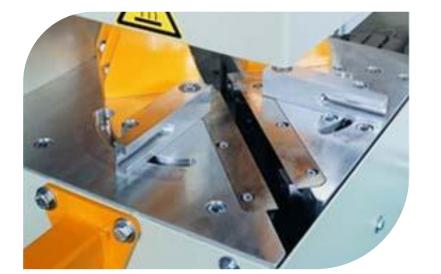

## **TECHNICAL FEATURES**

- Machine has been designed for the joining of vinyl profiles though corner welding
- Capable of adjusting the clamp and welding pressure according to the profile type
- Equipped with a timer for melting and welding time
- The thermostat is electronic and can be adjusted in a temperature range between 0°-260°C
- The movable head (right head) moves manually. It is equipped with a brake system
- On the left head it is possible to weld at angles between 30°-180°. The right head is fixed at 90°
- For safety reasons, the clamp pistons operate with low pressure
- After clamping the profiles, the welding is carried out automatically
- The machine has been designed according to CE, UL & CSA Safety Directives
- Equipped with profile support arms
- Lateral profile supports . Special profile guidance . User's manual
- Profile fixtures