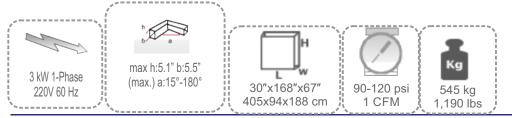

h corner welding
- Capable of adjusting the clamp and welding pressure according to the profile type
- Equipped with a timer for melting and welding time
- The thermostat is electronic and can be adjusted in a temperature range between 0°-260°C
- The movable head (right head) moves manually. It is equipped with a brake system
- On the left head it is possible to weld at angles between 30°-180°. The right head is fixed at 90°
- For safety reasons, the clamp pistons operate with low pressure
- After clamping the profiles, the welding is carried out automatically
- The machine has been designed according to CE, UL & CSA Safety Directives
- Equipped with profile support arms
- Lateral profile supports . Special profile guidance . User's manual
- Profile fixtures







## **TECHNICAL TABLE**