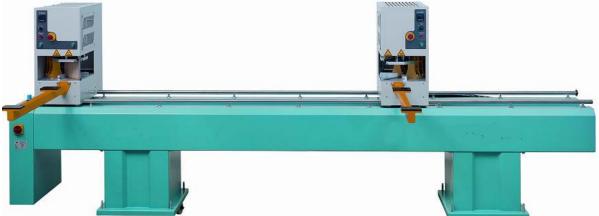

## PHOENIX-02 DH AUTOMATIC DOUBLE HEAD VINYL (PVC) WELDING MACHINE

WELDING AND CORNER CLEANING

## AUTOMATIC DOUBLE HEAD VINYL (PVC) WELDING MACHINE

## **TECHNICAL FEATURES**

- Machine has been designed for the joining of vinyl profiles though corner welding
- Capable of adjusting the clamp and welding pressure according to the profile type
- Equipped with a timer for melting and welding time
- The thermostat is electronic and can be adjusted in a temperature range between 0°-260°C
- The movable head (right head) moves manually. It is equipped with a brake system
- On the left head it is possible to weld at angles between 30°-180°. The right head is fixed at 90°
- For safety reasons, the clamp pistons operate with low pressure
- After clamping the profiles, the welding is carried out automatically
- The machine has been designed according to CE, UL & CSA Safety Directives
- Equipped with profile support arms
- Lateral profile supports . Special profile guidance . User's manual
- Profile fixtures