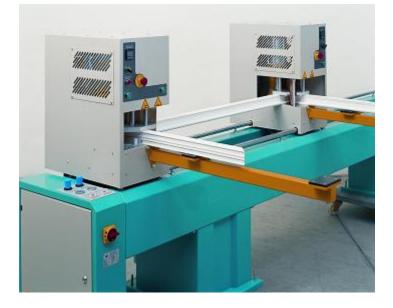

## PHOENIX-02 DH AUTOMATIC DOUBLE HEAD VINYL (PVC) WELDING MACHINE

WELDING AND CORNER CLEANING

## AUTOMATIC DOUBLE HEAD VINYL (PVC) WELDING MACHINE

## **TECHNICAL FEATURES**

- Machine has been designed for the joining of vinyl profiles though corner welding
- Capable of adjusting the clamp and welding pressure according to the profile type
- Equipped with a timer for melting and welding time
- The thermostat is electronic and can be adjusted in a temperature range between 0°-260°C
- The movable head (right head) moves manually. It is equipped with a brake system
- On the left head it is possible to weld at angles between 30°-180°. The right head is fixed at 90°
- For safety reasons, the clamp pistons operate with low pressure
- After clamping the profiles, the welding is carried out automatically
- The machine has been designed according to CE, UL & CSA Safety Directives
- Equipped with profile support arms
- Lateral profile supports . Special profile guidance . User's manual
- Profile fixtures