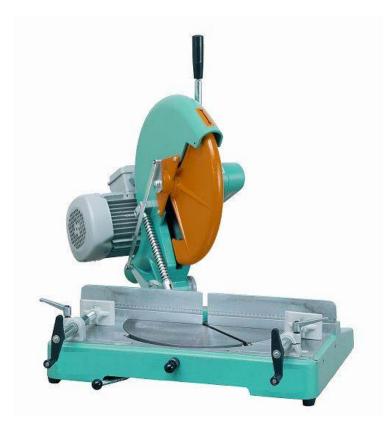

# PEGASUS-02 P: Heavy Duty Portable Miter Saw 14"

#### **Technical Features**

\*Heavy duty construction for long machine life. \*Cutting of profiles at fixed angles of 15°-22,5°-30°-45°-90° and at intermediate angles via fixing handle.

Machine has been designed in accordance with CE, UL, CSA Safety Directives