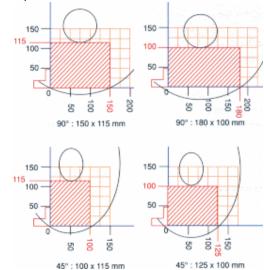

#### **Technical Features**

\*Heavy duty construction for long machine life. \*Cutting of profiles at fixed angles of 15°-22,5°-30°-45°-90° and at intermediate angles via fixing handle.

Machine has been designed in accordance with CE, UL, CSA Safety Directives