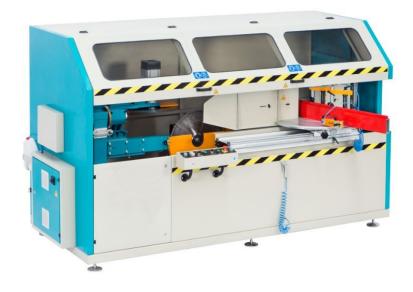

## NCM 550 SAW NOTCHING MACHINE

## **TECHNICAL SPECIFICATIONS**

- 1 x saw at bottom (vertical) with Ø 550 mm (22") and 1 x saw at the top (horizontal) with Ø 500 dia. (20")
- Semi-automatic sawing unit with adjustable feeding speed and linear guides
- Indication cutting angles of the saw blades and pivoting angles of the back fence (opt)
- 3 x vertical and horizontal pneumatic clamps
- Cast iron and steel construction of the body that is strong and lasting
- Pneumatic guard with UL, CSA, CE compatible locking switch
- Two-hand safety module
- Motor brake system for both saw blades
- Both saw blades can be swiveled via a worm drive with a crank handle to mitre
- Manual adjustment of profile resting mechanism with analog display on the hand wheel
- Compensation for saw blade wear is easy to adjust
- Interior LED lighting
- Chip collection pan
- Pneumatic spray mist lubrication system