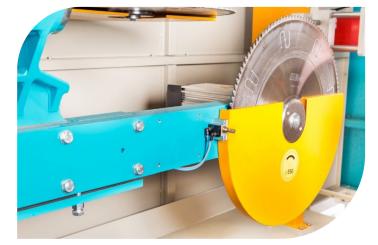

## **TECHNICAL SPECIFICATIONS**

- 1 x saw at bottom (vertical) with Ø 550 mm (22") and 1 x saw at the top (horizontal) with Ø 500 dia. (20")
- Semi-automatic sawing unit with adjustable feeding speed and linear guides
- Indication cutting angles of the saw blades and pivoting angles of the back fence (opt)
- 3 x vertical and horizontal pneumatic clamps
- Cast iron and steel construction of the body that is strong and lasting
- Pneumatic guard with UL, CSA, CE compatible locking switch
- Two-hand safety module
- Motor brake system for both saw blades
- Both saw blades can be swiveled via a worm drive with a crank handle to mitre
- Manual adjustment of profile resting mechanism with analog display on the hand wheel
- Compensation for saw blade wear is easy to adjust
- Interior LED lighting
- Chip collection pan
- Pneumatic spray mist lubrication system