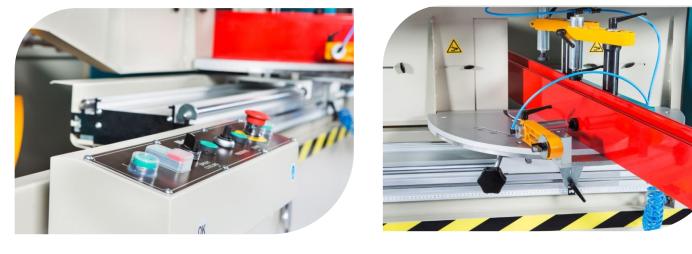

## **TECHNICAL SPECIFICATIONS**

- 1 x saw at bottom (vertical) with Ø 550 mm (22") and 1 x saw at the top (horizontal) with Ø 500 dia. (20")
- Semi-automatic sawing unit with adjustable feeding speed and linear guides
- Indication cutting angles of the saw blades and pivoting angles of the back fence (opt)
- 3 x vertical and horizontal pneumatic clamps
- Cast iron and steel construction of the body that is strong and lasting
- Pneumatic guard with UL, CSA, CE compatible locking switch
- Two-hand safety module
- Motor brake system for both saw blades
- Both saw blades can be swiveled via a worm drive with a crank handle to mitre
- Manual adjustment of profile resting mechanism with analog display on the hand wheel
- Compensation for saw blade wear is easy to adjust
- Interior LED lighting
- Chip collection pan
- Pneumatic spray mist lubrication system

## **OPTIONAL**

- Laser indication for vertical and horizontal cutting line
- Digital display unit showing the tilting and pivoting angles of both saw blades and table
- Spare saw blades