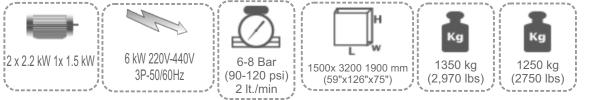

gles of the back fence (opt)
- 3 x vertical and horizontal pneumatic clamps
- Cast iron and steel construction of the body that is strong and lasting
- Pneumatic guard with UL, CSA, CE compatible locking switch
- Two-hand safety module
- Motor brake system for both saw blades
- Both saw blades can be swiveled via a worm drive with a crank handle to mitre
- Manual adjustment of profile resting mechanism with analog display on the hand wheel
- Compensation for saw blade wear is easy to adjust
- Interior LED lighting
- Chip collection pan
- Pneumatic spray mist lubrication system

## **OPTIONAL**

- Laser indication for vertical and horizontal cutting line
- Digital display unit showing the tilting and pivoting angles of both saw blades and table
- Spare saw blades







## TECHNICAL TABLE







NOTCHING MACHINE