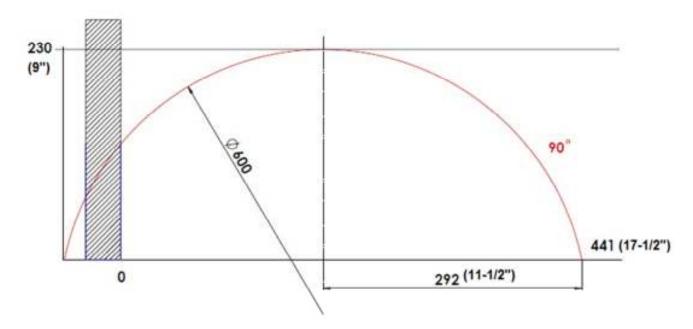

### **AUTOMATIC 24" UPCUT SAW**

### CRATER-06 A-600 HEAVY DUTY 24" AUTOMATIC UPCUT SAW

Heavy duty construction for long machine life

Hydro-pneumatic saw blade feed

Adjustable saw blade rising speed

If the protection cover is opened during the cutting process, the saw blade moves down automatically for safety reasons.

In full conformity with UL & CSA Safety Directives

Equipped with 2 dust collector connections

Twin horizontal and vertical pneumatic clamps







# SAWS

## **AUTOMATIC 24" UPCUT SAW**

#### **CUTTING DIAGRAM**











## SAWS

## **AUTOMATIC 24" UPCUT SAW**

#### **CRATER-06 A-600 TECHNICAL FEATURES**