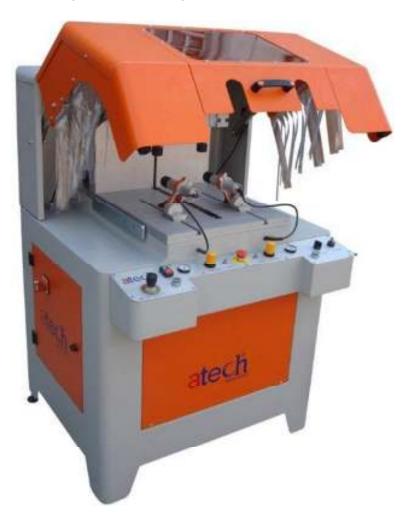

### CRATER-06 A-600 HEAVY DUTY 24" AUTOMATIC UPCUT SAW

Heavy duty construction for long machine life

Hydro-pneumatic saw blade feed

Adjustable saw blade rising speed

If the protection cover is opened during the cutting process, the saw blade moves down automatically for safety reasons.

In full conformity with UL & CSA Safety Directives

Equipped with 2 dust collector connections

Twin horizontal and vertical pneumatic clamps