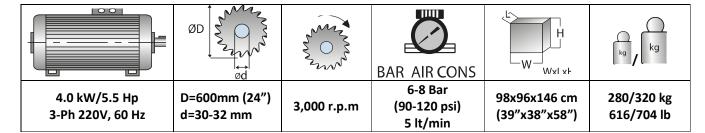

### **AUTOMATIC 24" UPCUT SAW**

### CRATER-06 A-600 HEAVY DUTY 24" AUTOMATIC UPCUT SAW

Heavy duty construction for long machine life

Hydro-pneumatic saw blade feed

Adjustable saw blade rising speed

If the protection cover is opened during the cutting process, the saw blade moves down automatically for safety reasons.

In full conformity with UL & CSA Safety Directives

Equipped with 2 dust collector connections

Twin horizontal and vertical pneumatic clamps







# SAWS

## **AUTOMATIC 24" UPCUT SAW**

#### **CUTTING DIAGRAM**











## SAWS

## **AUTOMATIC 24" UPCUT SAW**

#### **CRATER-06 A-600 TECHNICAL FEATURES**