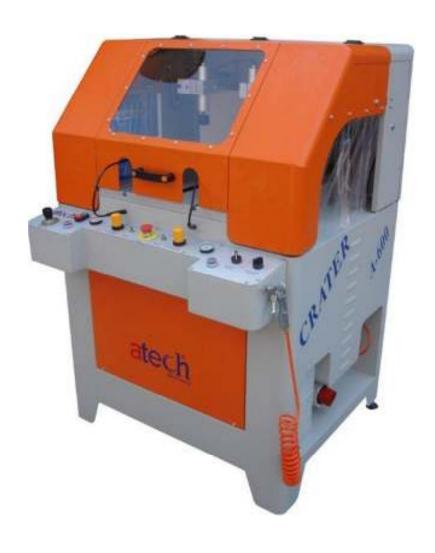

### **AUTOMATIC 24" UPCUT SAW**

### CRATER-06 A-600 HEAVY DUTY 24" AUTOMATIC UPCUT SAW

Heavy duty construction for long machine life

Hydro-pneumatic saw blade feed

Adjustable saw blade rising speed

If the protection cover is opened during the cutting process, the saw blade moves down automatically for safety reasons.

In full conformity with UL & CSA Safety Directives

Equipped with 2 dust collector connections

Twin horizontal and vertical pneumatic clamps

## **AUTOMATIC 24" UPCUT SAW**