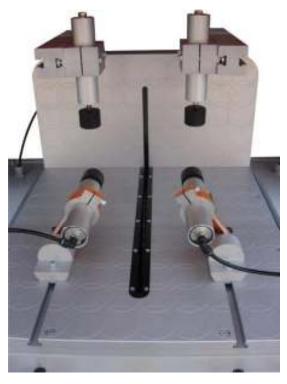

In full conformity with UL & CSA Safety Directives

Equipped with 2 dust collector connections

Twin horizontal and vertical pneumatic clamps