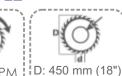

## STANDARD EQUIPMENT

- 450 mm (18") carbide tipped saw blade
- Pneumatic twin horizontal & vertical clamps
- Air gun
- User's Manual

# TECHNICAL TABLE

d: 30-32 mm

0.5 CFM

90x 85x 132 cm (35" x 32" x 52")