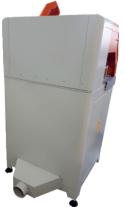

## CRATER-06 A: Heavy Duty Automatic Upcut Miter Saw 18" (450 mm)

## **AUTOMATIC 18" UPCUT MITER SAW**