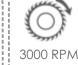

ure adjustable
- Hydro-pneumatic saw blade feed, which provides additional power enabling you to cut even solid aluminum
- The movable back fence enables to cut bigger profiles both straight and miter cut
- When the cutting process is finished the saw blade moves down to its starting point automatically
- If the top guard is opened during the cutting process, the saw blade moves down automatically for safety purpose
- Fixed angle adjustments at 15°, 22.5°, 30°, 45°, 90° and 60° on right side
- Intermediate angles are adjusted via mechanical stop
- The rising speed of the saw blade can be adjusted as required
- Built-in handle for turning the table to the desired cutting angle
- Connection unit for chip collector is provided





## **SPECIFIC CAPACITIES**













# TECHNICAL TABLE







d: 30-32 mm



0.5 CFM

90x 85x 132 cm (35" x 32" x 52")





## **AUTOMATIC 18" UPCUT MITER SAW**