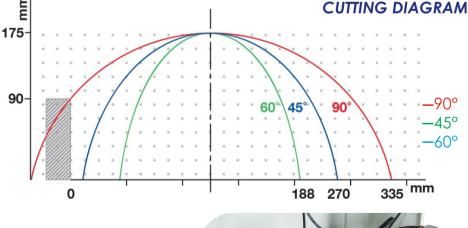

tion
- Twin horizontal & vertical pneumatic clamps, clamp pressure adjustable
- Hydro-pneumatic saw blade feed, which provides additional power enabling you to cut even solid aluminum
- The movable back fence enables to cut bigger profiles both straight and miter cut
- When the cutting process is finished the saw blade moves down to its starting point automatically
- If the top guard is opened during the cutting process, the saw blade moves down automatically for safety purpose
- Fixed angle adjustments at 15°, 22.5°, 30°, 45°, 90° and 60° on right side
- Intermediate angles are adjusted via mechanical stop
- The rising speed of the saw blade can be adjusted as required
- Built-in handle for turning the table to the desired cutting angle
- Connection unit for chip collector is provided





## **SPECIFIC CAPACITIES**













# TECHNICAL TABLE







d: 30-32 mm



0.5 CFM

90x 85x 132 cm (35" x 32" x 52")





## **AUTOMATIC 18" UPCUT MITER SAW**