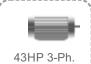

ssure adjustable
- Hydro-pneumatic saw blade feed, which provides additional power enabling you to cut even solid aluminum
- The movable back fence enables to cut bigger profiles both straight and miter cut
- When the cutting process is finished the saw blade moves down to its starting point automatically
- If the top guard is opened during the cutting process, the saw blade moves down automatically for safety purpose
- Fixed angle adjustments at 15°, 22.5°, 30°, 45°, 90° and 60° on right side
- Intermediate angles are adjusted via mechanical stop
- The rising speed of the saw blade can be adjusted as required
- Built-in handle for turning the table to the desired cutting angle
- Connection unit for chip collector is provided





## **SPECIFIC CAPACITIES**













# TECHNICAL TABLE







d: 30-32 mm



0.5 CFM

90x 85x 132 cm (35" x 32" x 52")





## **AUTOMATIC 18" UPCUT MITER SAW**