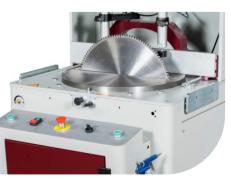

## STANDARD EQUIPMENT

- 450 mm (18") carbide tipped saw blade
- Pneumatic twin horizontal & vertical clamps
- Air gun
- User's Manual