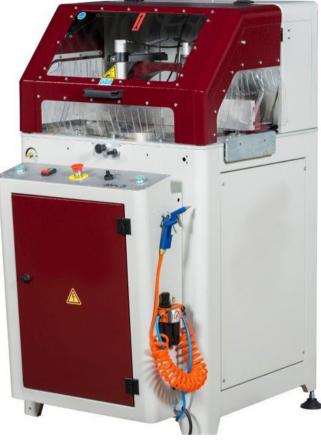

## CRATER-06 A: Heavy Duty Automatic Upcut Miter Saw 18" (450 mm)

## STANDARD EQUIPMENT

- 450 mm (18") carbide tipped saw blade
- Pneumatic twin horizontal & vertical clamps
- Air gun
- User's Manual

## **OPTIONAL EQUIPMENT**

- Infeed & outfeed table
- Pneumatic spray mist lubrication
- Twin horizontal & vertical pneumatic clamps, clamp pressure adjustable
- Hydro-pneumatic saw blade feed, which provides additional power enabling you to cut even solid aluminum
- The movable back fence enables to cut bigger profiles both straight and miter cut
- When the cutting process is finished the saw blade moves down to its starting point automatically
- If the top guard is opened during the cutting process, the saw blade moves down automatically for safety purpose
- Fixed angle adjustments at 15°, 22.5°, 30°, 45°, 90° and 60° on right side
- Intermediate angles are adjusted via mechanical stop
- The rising speed of the saw blade can be adjusted as required
- Built-in handle for turning the table to the desired cutting angle
- Connection unit for chip collector is provided

## **AUTOMATIC 18" UPCUT MITER SAW**