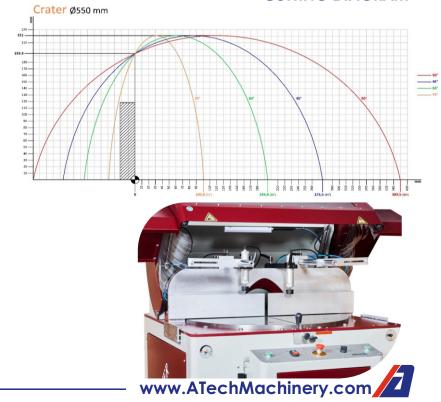

(vinyl), aluminum extrusions and wood.
- 0-15°- 22, 5°- 30°- 4<mark>5°- 60°-75° a</mark>ngle pin locks
- Two hands safety operation
- Intermediate angles are set via lock handle
- Hydro-pneumatic saw blade feed for smooth and precise cutting (fully adjustable)
- Adjustable saw blade rising speed
- Twin vertical pneumatic clamps (standard)
- Additional horizontal pneumatic clamp (standard)
- High quality carbide tipped 550 mm (22") saw blade (standard)
- 3 m (10') roller conveyor model MKN301 (optional)
- Pneumatic spray mist lubrication system (optional)
- Pneumatic safety top guard with LED lighting

# **OPTIONAL EQUIPMENT**

• KN-DX 10' Manual Infeed Roller Table with Digital Read-Out





# TECHNICAL TABLE













#### **AUTOMATIC 22" UPCUT MITER SAW**



### **CUTTING DIAGRAM**