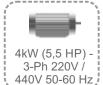

PMENT

- Heavy duty upcut miter saw designed for straight and miter cuts of PVC (vinyl), aluminum extrusions and wood.
- 0-15°- 22, 5°- 30°- 4<mark>5°- 60°-75° a</mark>ngle pin locks
- Two hands safety operation
- Intermediate angles are set via lock handle
- Hydro-pneumatic saw blade feed for smooth and precise cutting (fully adjustable)
- Adjustable saw blade rising speed
- Twin vertical pneumatic clamps (standard)
- Additional horizontal pneumatic clamp (standard)
- High quality carbide tipped 550 mm (22") saw blade (standard)
- 3 m (10') roller conveyor model MKN301 (optional)
- Pneumatic spray mist lubrication system (optional)
- Pneumatic safety top guard with LED lighting

# **OPTIONAL EQUIPMENT**

• KN-DX 10' Manual Infeed Roller Table with Digital Read-Out





# TECHNICAL TABLE













#### **AUTOMATIC 22" UPCUT MITER SAW**



### **CUTTING DIAGRAM**