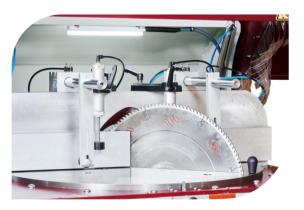

## CRATER-06 A/550: HEAVY DUTY AUTOMATIC 22" (550 MM) UPCUT MITER SAW

#### STANDARD EQUIPMENT

- Heavy duty upcut miter saw designed for straight and miter cuts of PVC (vinyl), aluminum extrusions and wood.
- 0-15°- 22, 5°- 30°- 4<mark>5°- 60°-75° a</mark>ngle pin locks
- Two hands safety operation
- Intermediate angles are set via lock handle
- Hydro-pneumatic saw blade feed for smooth and precise cutting (fully adjustable)
- Adjustable saw blade rising speed
- Twin vertical pneumatic clamps (standard)
- Additional horizontal pneumatic clamp (standard)
- High quality carbide tipped 550 mm (22") saw blade (standard)
- 3 m (10') roller conveyor model MKN301 (optional)
- Pneumatic spray mist lubrication system (optional)
- Pneumatic safety top guard with LED lighting