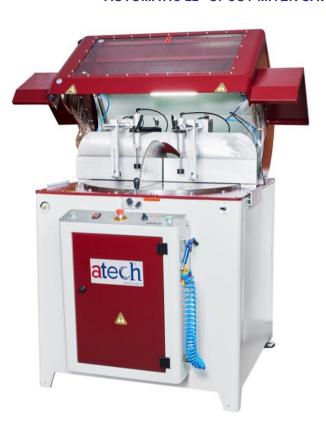

## CRATER-06 A/550: HEAVY DUTY AUTOMATIC 22" (550 MM) UPCUT MITER SAW

#### STANDARD EQUIPMENT

- Heavy duty upcut miter saw designed for straight and miter cuts of PVC (vinyl), aluminum extrusions and wood.
- 0-15°- 22, 5°- 30°- 4<mark>5°- 60°-75° a</mark>ngle pin locks
- Two hands safety operation
- Intermediate angles are set via lock handle
- Hydro-pneumatic saw blade feed for smooth and precise cutting (fully adjustable)
- Adjustable saw blade rising speed
- Twin vertical pneumatic clamps (standard)
- Additional horizontal pneumatic clamp (standard)
- High quality carbide tipped 550 mm (22") saw blade (standard)
- 3 m (10') roller conveyor model MKN301 (optional)
- Pneumatic spray mist lubrication system (optional)
- Pneumatic safety top guard with LED lighting