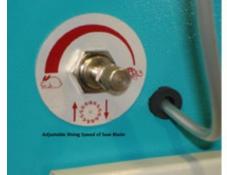

## **OPTIONAL EQUIPMENT**

- Infeed & outfeed table
- Heavy duty construction for long machine life.
- Hydro-pneumatic saw blade feed.
- The movable back fence enables to cut bigger profiles both straight and miter cut.
- When the cutting process is finished the saw blade moves down to its starting point automatically.
- If the top guard is opened during the cutting process, the saw
- Fixed angle adjustments at 15°, 22.5°, 30°, 45° and 90° via lock pin.
- The rising speed of the saw blade can be adjusted as required.