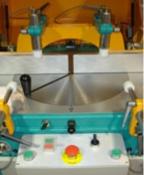

## **OPTIONAL EQUIPMENT**

- Infeed & outfeed table
- Heavy duty construction for long machine life.
- Hydro-pneumatic saw blade feed.
- The movable back fence enables to cut bigger profiles both straight and miter cut.
- When the cutting process is finished the saw blade moves down to its starting point automatically.
- If the top guard is opened during the cutting process, the saw
- Fixed angle adjustments at 15°, 22.5°, 30°, 45° and 90° via lock pin.
- The rising speed of the saw blade can be adjusted as required.

## **SPECIFIC FEATURES**

blade moves down automatically for safety reasons.