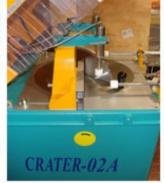

Automatic Upcut Miter Saw 16.5" (420 mm)

# SAWS

### STANDARD EQUIPMENT

- User's manual

## **OPTIONAL EQUIPMENT**

- Infeed & outfeed table
- Heavy duty construction for long machine life.
- Hydro-pneumatic saw blade feed.
- The movable back fence enables to cut bigger profiles both straight and miter cut.
- When the cutting process is finished the saw blade moves down to its starting point automatically.
- If the top guard is opened during the cutting process, the saw
- Fixed angle adjustments at 15°, 22.5°, 30°, 45° and 90° via lock pin.
- The rising speed of the saw blade can be adjusted as required.







## **CUTTING DIAGRAM** mm 150 100





Air gun .

Pneumatic spray mist lubrication system

## **SPECIFIC FEATURES**







blade moves down automatically for safety reasons.









## **TECHNICAL TABLE**







6-8 Bar

60 lt./dak. Lt./min.



495 lbs

**AUTOMATIC 16.5" UPCUT MITER SAW** 



290