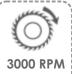

## **TECHNICAL TABLE**

6-8 Bar

60 lt./dak. Lt./min.

495 lbs

**AUTOMATIC 16.5" UPCUT MITER SAW** 

290