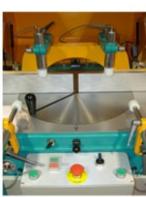

## CRATER-02 A: Heavy Duty Automatic Upcut Miter Saw 16.5" (420 mm)

## **OPTIONAL EQUIPMENT**

- Infeed & outfeed table
- Heavy duty construction for long machine life.
- Hydro-pneumatic saw blade feed.
- The movable back fence enables to cut bigger profiles both straight and miter cut.
- When the cutting process is finished the saw blade moves down to its starting point automatically.
- If the top guard is opened during the cutting process, the saw
- Fixed angle adjustments at 15°, 22.5°, 30°, 45° and 90° via lock pin.
- The rising speed of the saw blade can be adjusted as required.