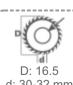

## **CUTTING DIAGRAM** mm 150 100

Air gun .

Pneumatic spray mist lubrication system