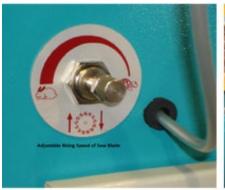

## **OPTIONAL EQUIPMENT**

- Infeed & outfeed table
- Heavy duty construction for long machine life.
- Hydro-pneumatic saw blade feed.
- The movable back fence enables to cut bigger profiles both straight and miter cut.
- When the cutting process is finished the saw blade moves down to its starting point automatically.
- If the top guard is opened during the cutting process, the saw
- Fixed angle adjustments at 15°, 22.5°, 30°, 45° and 90° via lock pin.
- The rising speed of the saw blade can be adjusted as required.