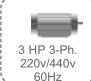

## **TECHNICAL TABLE**

6-8 Bar

60 lt./dak. Lt./min.

495 lbs

**AUTOMATIC 16.5" UPCUT MITER SAW** 

290