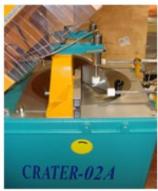

## CRATER-02 A: Heavy Duty Automatic Upcut Miter Saw 16.5" (420 mm)

# SAWS

### STANDARD EQUIPMENT

- User's manual

## **OPTIONAL EQUIPMENT**

- Infeed & outfeed table
- Heavy duty construction for long machine life.
- Hydro-pneumatic saw blade feed.
- The movable back fence enables to cut bigger profiles both straight and miter cut.
- When the cutting process is finished the saw blade moves down to its starting point automatically.
- If the top guard is opened during the cutting process, the saw
- Fixed angle adjustments at 15°, 22.5°, 30°, 45° and 90° via lock pin.
- The rising speed of the saw blade can be adjusted as required.







## **CUTTING DIAGRAM** mm 150 100





Air gun .

Pneumatic spray mist lubrication system

## **SPECIFIC FEATURES**







blade moves down automatically for safety reasons.









## **TECHNICAL TABLE**







6-8 Bar

60 lt./dak. Lt./min.



495 lbs

**AUTOMATIC 16.5" UPCUT MITER SAW** 



290