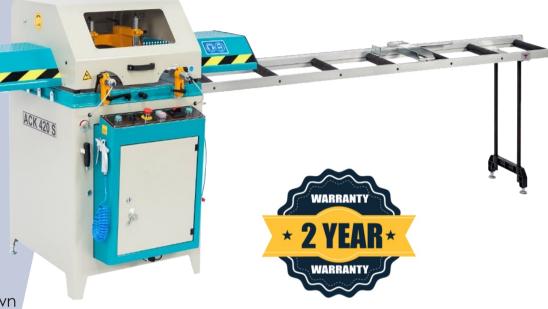

## CRATER-02 A: Heavy Duty Automatic Upcut Miter Saw 16.5" (420 mm)

## **OPTIONAL EQUIPMENT**

- Infeed & outfeed table
- Heavy duty construction for long machine life.
- Hydro-pneumatic saw blade feed.
- The movable back fence enables to cut bigger profiles both straight and miter cut.
- When the cutting process is finished the saw blade moves down to its starting point automatically.
- If the top guard is opened during the cutting process, the saw
- Fixed angle adjustments at 15°, 22.5°, 30°, 45° and 90° via lock pin.
- The rising speed of the saw blade can be adjusted as required.