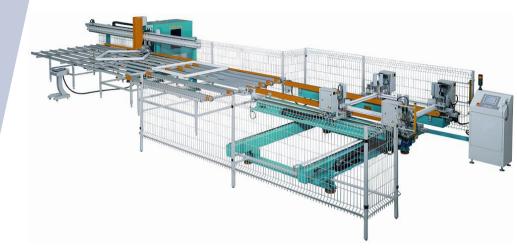

**VINYL (PVC) FRAMES PRODUCTION LINE** 

## **GENERAL FEATURES**

- After simultaneous welding of 4 vinyl profile corners the frame goes to the robotized corner cleaning system for the following procedures
- Touch Screen control panel
- Different cutters for white and colored profiles
- Barcode system
- 0.2-2 mm welding space for colored profiles (automatically adjusted)
- Cooling system Rotating system
- Robotized corner cleaning system
- Automatic lubrication system and low lubricant warning system
- Milling cutters and saws rotation control
- Electric voltage and air pressure control
- Safety light barrier for the operators and environment safety
- The machine has been designed according to CE, UL & CSA Safety Directives