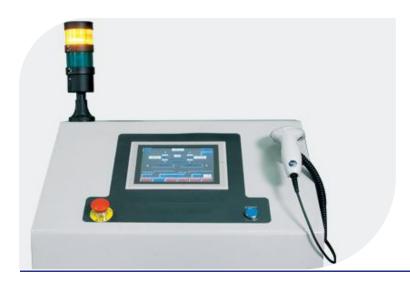

## **GENERAL FEATURES**

- After simultaneous welding of 4 vinyl profile corners the frame goes to the robotized corner cleaning system for the following procedures
- Touch Screen control panel
- Different cutters for white and colored profiles
- Barcode system
- 0.2-2 mm welding space for colored profiles (automatically adjusted)
- Cooling system Rotating system
- Robotized corner cleaning system
- Automatic lubrication system and low lubricant warning system
- Milling cutters and saws rotation control
- Electric voltage and air pressure control
- Safety light barrier for the operators and environment safety
- The machine has been designed according to CE, UL & CSA Safety Directives