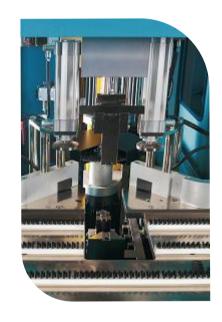

## **GENERAL FEATURES**

- After simultaneous welding of 4 vinyl profile corners the frame goes to the robotized corner cleaning system for the following procedures
- Touch Screen control panel
- Different cutters for white and colored profiles
- Barcode system
- 0.2-2 mm welding space for colored profiles (automatically adjusted)
- Cooling system Rotating system
- Robotized corner cleaning system
- Automatic lubrication system and low lubricant warning system
- Milling cutters and saws rotation control
- Electric voltage and air pressure control
- Safety light barrier for the operators and environment safety
- The machine has been designed according to CE, UL & CSA Safety Directives