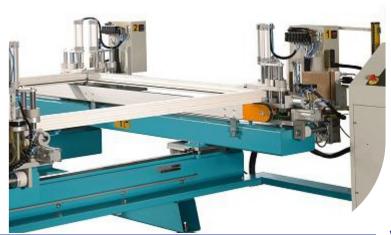

## **GENERAL FEATURES**

- After simultaneous welding of 4 vinyl profile corners the frame goes to the robotized corner cleaning system for the following procedures
- Touch Screen control panel
- Different cutters for white and colored profiles
- Barcode system
- 0.2-2 mm welding space for colored profiles (automatically adjusted)
- Cooling system Rotating system
- Robotized corner cleaning system
- Automatic lubrication system and low lubricant warning system
- Milling cutters and saws rotation control
- Electric voltage and air pressure control
- Safety light barrier for the operators and environment safety
- The machine has been designed according to CE, UL & CSA Safety Directives